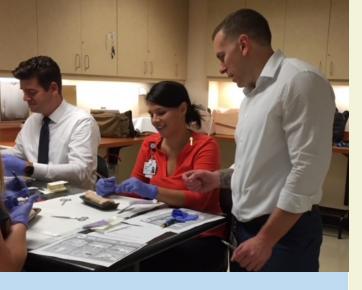

#### **PROCEDURE LABS**

Hands on instruction for a variety of procedures (i.e. suturing, intubation, ultrasound guided line placement).