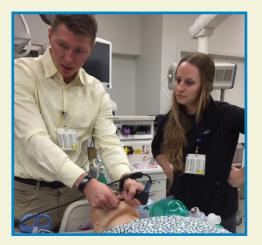

#### **PROCEDURE LABS**

Hands on instruction for a variety of procedures (i.e. suturing, intubation, ultrasound guided line placement).