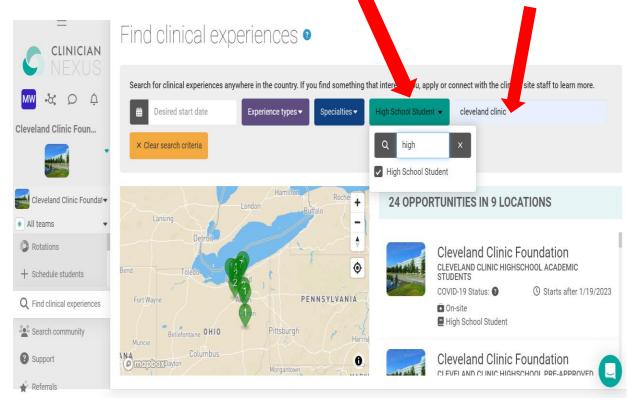

FINISH

Once you select *Finish* (green button) you will land on your Dashboard

7. Click "Find Clinical Experiences" in the bottom left-hand corner.

BACK

8. To filter, click the green button and type <u>High School</u> and type <u>Cleveland Clinic</u> in the empty text box. Current available opportunities will populate, and you will be able to apply to the <u>appropriate</u> experiences.