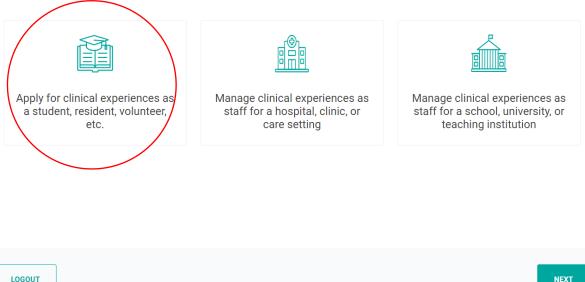

## Welcome to Clinician Nexus Screen

3. Click "Apply for clinical experiences as a student, resident, volunteer, etc."