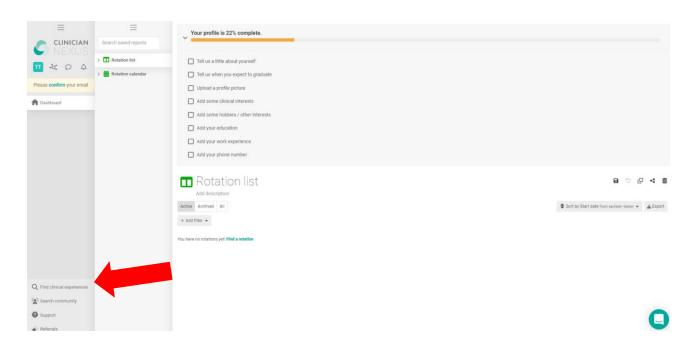

FINISH

Once you select *Finish* (green button) you will land on your Dashboard

7. Click "Find Clinical Experiences" in the bottom left-hand corner.

BACK

8. To filter, click the green button and type <u>High School</u> and type <u>Cleveland Clinic</u> in the empty text box. Current available opportunities will populate, and you will be able to apply to the <u>appropriate</u> experiences.