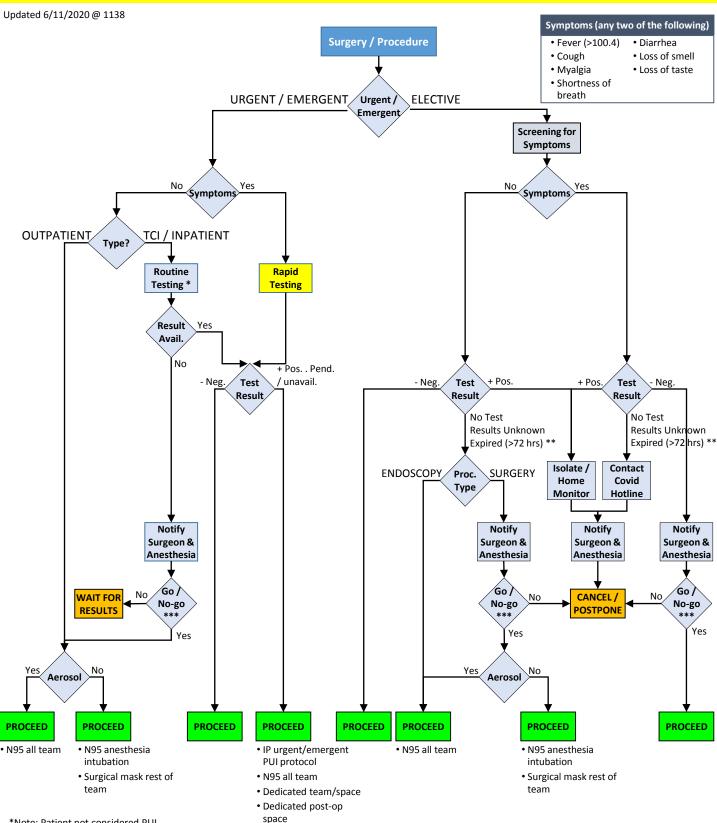

## **Covid-19 Pre-Operative Surgery Decision Tree**

Rapid testing restricted to patients with Covid -19 symptoms undergoing urgent/emergent surgery/procedures

\*Note: Patient not considered PUI

\*\*Consider switching case order (last case of the day)

\*\*\*Go/No-go decision made by surgical team based on patient current status, risk to patient with surgical delay, & other patient and situation specific factors

#### Known or suspected Covid-19 patient presenting to Operating Room or Procedural Suite

# **Covid-19 Surgery Decision Matrix**

ELECTIVE

| Symptoms | Patient Type | Covid Test               | Covid<br>Test Result   | Surgery<br>Type            | Decision          | PPE            |  |  |  |
|----------|--------------|--------------------------|------------------------|----------------------------|-------------------|----------------|--|--|--|
| No       | Outpatient   | Standard<br>Pre-Surgical | Negative               | Any                        | Proceed           | Surgical mask  |  |  |  |
| No       | Outpatient   | Standard<br>Pre-Surgical | No result /<br>expired | Endoscopy                  | Proceed           | N95 all team   |  |  |  |
| No       | Outpatient   | Standard<br>Pre-Surgical | No result /<br>expired | Surgery                    | Team Decision     | N95 anesthesia |  |  |  |
| No       | Outpatient   | Standard<br>Pre-Surgical | No result /<br>expired | Surgery w/<br>Aerosol Risk | Team Decision     | N95 all team   |  |  |  |
| No       | Outpatient   | Standard<br>Pre-Surgical | Positive               | Any                        | Cancel / Postpone | -              |  |  |  |
| Yes      | Outpatient   | Standard<br>Pre-Surgical | Negative               | Any                        | Team Decision     | Surgical mask  |  |  |  |
| Yes      | Outpatient   | Standard<br>Pre-Surgical | No result /<br>expired | Any                        | Cancel / Postpone | -              |  |  |  |
| Yes      | Outpatient   | Standard<br>Pre-Surgical | Positive               | Any                        | Cancel / Postpone | -              |  |  |  |

### **URGENT / EMERGENT**

| Symptoms | Patient Type | Covid Test | Covid<br>Test Result  | Surgery<br>Type        | Decision                             | PPE            |
|----------|--------------|------------|-----------------------|------------------------|--------------------------------------|----------------|
| No       | Outpatient   | None       | -                     | Any                    | Proceed                              | N95 anesthesia |
| No       | Outpatient   | None       | -                     | Any w/<br>Aerosol Risk | Proceed                              | N95 all team   |
| No       | Inpatient    | Standard   | Negative              | Any                    | Proceed                              | Surgical mask  |
| No       | Inpatient    | Standard   | Positive              | Any                    | Proceed                              | N95 all team   |
| No       | Inpatient    | Standard   | Unknown               | Any w/<br>Aerosol Risk | Team Decision proceed w/o results    | N95 all team   |
| No       | Inpatient    | Standard   | Unknown               | Any                    | Team Decision<br>proceed w/o results | N95 anesthesia |
| Yes      | Any          | Rapid      | Negative              | Any                    | Proceed                              | Surgical mask  |
| Yes      | Any          | Rapid      | Positive /<br>Unknown | Any                    | Proceed                              | N95 all team   |