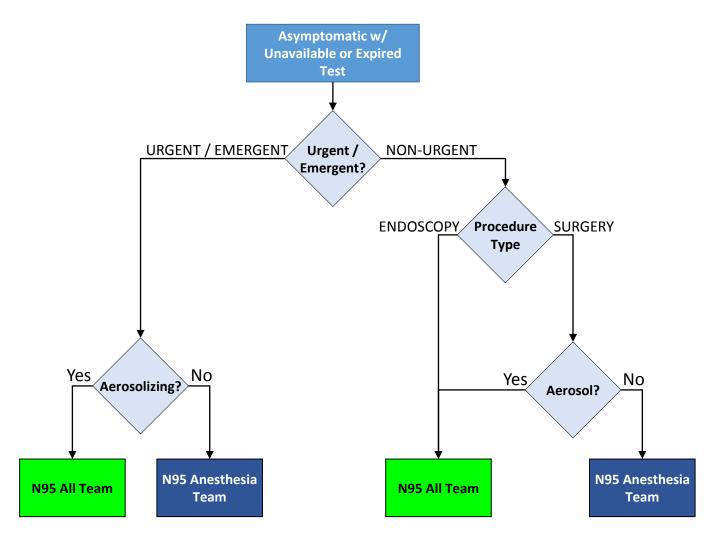

### Asymptomatic Patients with Unavailable or Expired Test Results

Updated 5/26/2020 @ 1117