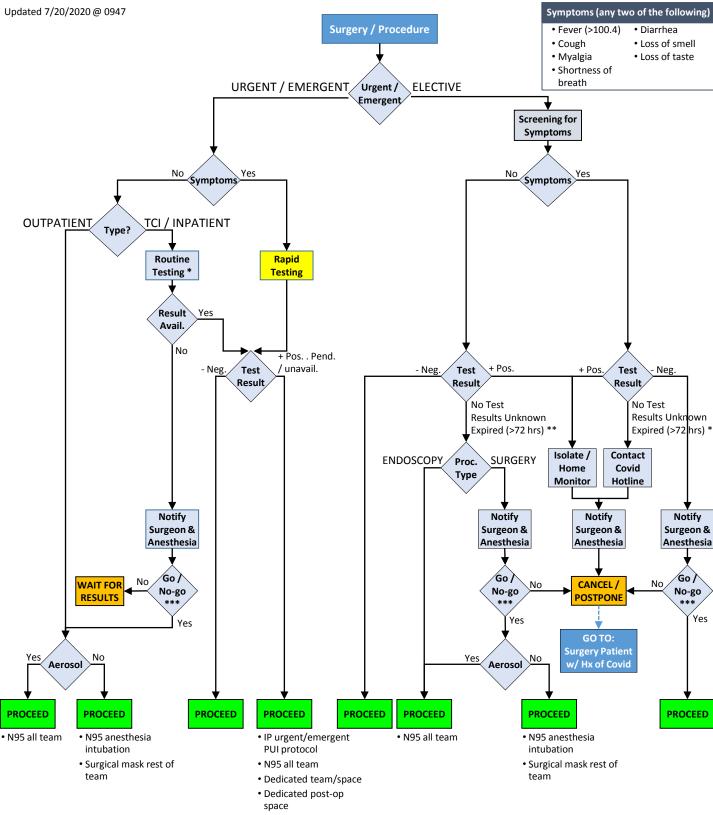

# Surgery on Patient with a History of COVID-19

Updated 7/20/2020 @ 0947

# **Covid-19 Surgery Decision Matrix**

ELECTIVE

| Symptoms | Patient Type | Covid Test               | Covid<br>Test Result   | Surgery<br>Type            | Decision          | PPE            |  |  |  |
|----------|--------------|--------------------------|------------------------|----------------------------|-------------------|----------------|--|--|--|
| No       | Outpatient   | Standard<br>Pre-Surgical | Negative               | Any                        | Proceed           | Surgical mask  |  |  |  |
| No       | Outpatient   | Standard<br>Pre-Surgical | No result /<br>expired | Endoscopy                  | Proceed           | N95 all team   |  |  |  |
| No       | Outpatient   | Standard<br>Pre-Surgical | No result /<br>expired | Surgery                    | Team Decision     | N95 anesthesia |  |  |  |
| No       | Outpatient   | Standard<br>Pre-Surgical | No result /<br>expired | Surgery w/<br>Aerosol Risk | Team Decision     | N95 all team   |  |  |  |
| No       | Outpatient   | Standard<br>Pre-Surgical | Positive               | Any                        | Cancel / Postpone | -              |  |  |  |
| Yes      | Outpatient   | Standard<br>Pre-Surgical | Negative               | Any                        | Team Decision     | Surgical mask  |  |  |  |
| Yes      | Outpatient   | Standard<br>Pre-Surgical | No result /<br>expired | Any                        | Cancel / Postpone | -              |  |  |  |
| Yes      | Outpatient   | Standard<br>Pre-Surgical | Positive               | Any                        | Cancel / Postpone | -              |  |  |  |

### **URGENT / EMERGENT**

| Symptoms | Patient Type | Covid Test | Covid<br>Test Result  | Surgery<br>Type        | Decision                             | PPE            |
|----------|--------------|------------|-----------------------|------------------------|--------------------------------------|----------------|
| No       | Outpatient   | None       | -                     | Any                    | Proceed                              | N95 anesthesia |
| No       | Outpatient   | None       | -                     | Any w/<br>Aerosol Risk | Proceed                              | N95 all team   |
| No       | Inpatient    | Standard   | Negative              | Any                    | Proceed                              | Surgical mask  |
| No       | Inpatient    | Standard   | Positive              | Any                    | Proceed                              | N95 all team   |
| No       | Inpatient    | Standard   | Unknown               | Any w/<br>Aerosol Risk | Team Decision proceed w/o results    | N95 all team   |
| No       | Inpatient    | Standard   | Unknown               | Any                    | Team Decision<br>proceed w/o results | N95 anesthesia |
| Yes      | Any          | Rapid      | Negative              | Any                    | Proceed                              | Surgical mask  |
| Yes      | Any          | Rapid      | Positive /<br>Unknown | Any                    | Proceed                              | N95 all team   |