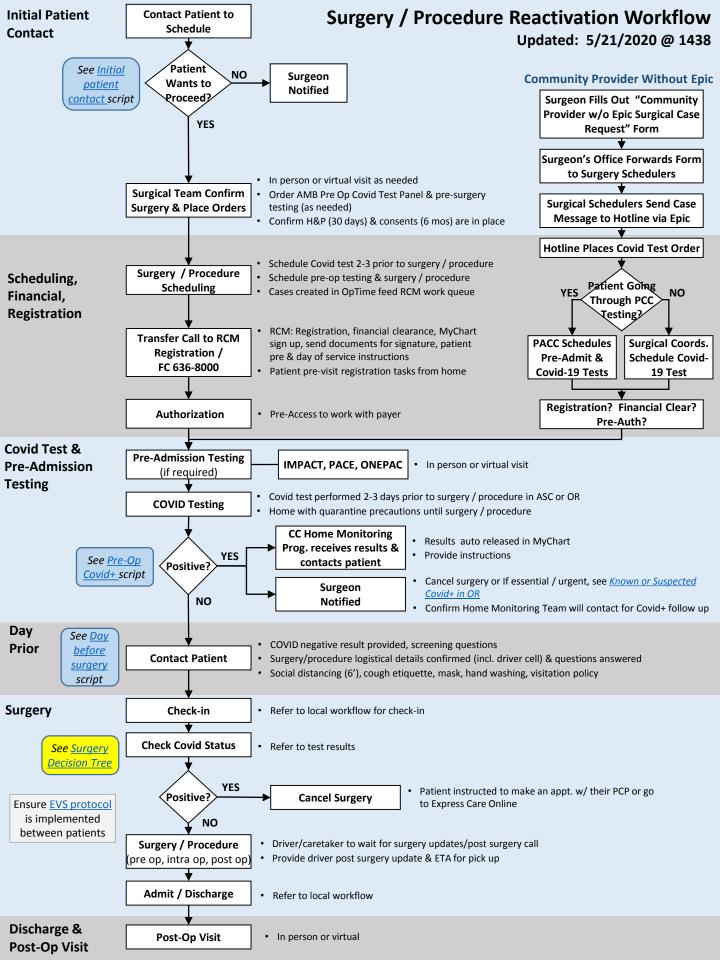

## **Covid-19 Pre-Operative Surgery Decision Tree**

Rapid testing restricted to patients with Covid -19 symptoms undergoing urgent/emergent surgery/procedures

\*Note: Patient not considered PUI

\*\*Consider switching case order (last case of the day)

\*\*\*Go/No-go decision made by surgical team based on patient current status, risk to patient with surgical delay, & other patient and situation specific factors

#### Known or suspected Covid-19 patient presenting to Operating Room or Procedural Suite