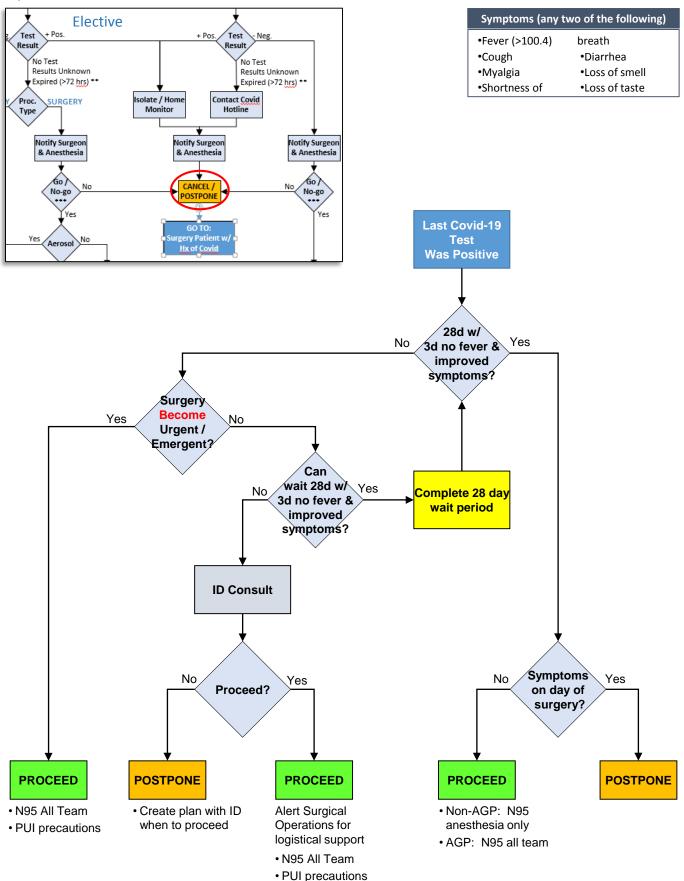

## **Covid-19 Pre-Operative Surgery Decision Tree**

Rapid testing restricted to patients with Covid -19 symptoms undergoing urgent/emergent surgery/procedures



\*Note: Patient not considered PUI

\*\*Consider switching case order (last case of the day)

\*\*\*Go/No-go decision made by surgical team based on patient current status, risk to patient with surgical delay, & other patient and situation specific factors

#### Known or suspected Covid-19 patient presenting to Operating Room or Procedural Suite

# Surgery on Patient with a History of COVID-19

Updated 7/20/2020 @ 0947



# **Covid-19 Surgery Decision Matrix**

ELECTIVE

| Symptoms | Patient Type | Covid Test               | Covid<br>Test Result   | Surgery<br>Type            | Decision          | PPE            |  |  |  |
|----------|--------------|--------------------------|------------------------|----------------------------|-------------------|----------------|--|--|--|
| No       | Outpatient   | Standard<br>Pre-Surgical | Negative               | Any                        | Proceed           | Surgical mask  |  |  |  |
| No       | Outpatient   | Standard<br>Pre-Surgical | No result /<br>expired | Endoscopy                  | Proceed           | N95 all team   |  |  |  |
| No       | Outpatient   | Standard<br>Pre-Surgical | No result /<br>expired | Surgery                    | Team Decision     |