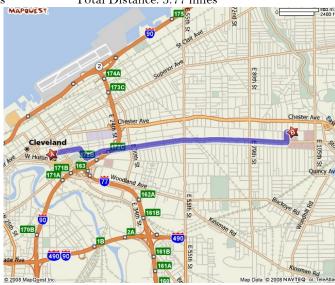

Cleveland Clinic Foundation to Hampton Inn Downtown

Start: 9500 Euclid Avenue, Cleveland, OH 44195

- 1. Start out going WEST on EUCLID AVE/US-20 toward E 90TH ST (0.2 mi)
- 2. Turn RIGHT onto E 89TH ST (0.2 mi)
- 3. Turn LEFT onto CHESTER AVE/US-322 W (3.1 mi)
- 4. Turn RIGHT onto E 13TH ST/US-322 (0.1 mi)
- 5. Turn LEFT onto SUPERIOR AVE E/US-322/US-6 (0.2 mi)
- 6. Turn RIGHT onto E 9TH ST/ROCK & ROLL BLVD (0.0 mi)
- 7. End at 1460 E 9th St Cleveland, OH 44114

End: Hampton Inn Downtown

Total Time: 9 minute

Hampton Inn Downtown to Cleveland Clinic Foundation

Start: Hampton Inn Downtown

1. Start out going SOUTHEAST on E 9TH ST/ROCK & ROLL BLVD toward SUPERIOR AVE E/US-322/US-6

(0.1 mi)

- 2. Turn LEFT onto CHESTER AVE (3.5 mi)
- 3. Turn RIGHT onto E 93RD ST (0.2 mi)
- 4. Turn RIGHT onto EUCLID AVE/US-20 (0.0 mi)
- 5. at 9500 Euclid Ave Cleveland, OH 44195

End: Cleveland Clinic Foundation

Total Time: 8 minutes Total Distance: 3.79 miles