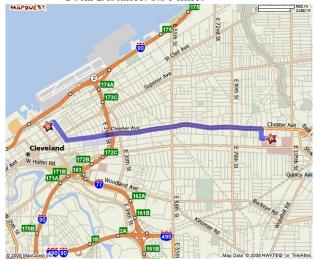

Cleveland Clinic Foundation to Hampton Inn Downtown

Start: 9500 Euclid Avenue, Cleveland, OH 44195

- 1. Start out going WEST on EUCLID AVE/US-20 toward E 90TH ST (0.2 mi)
- 2. Turn RIGHT onto E 89TH ST (0.2 mi)
- 3. Turn LEFT onto CHESTER AVE/US-322 W (3.1 mi)
- 4. Turn RIGHT onto E 13TH ST/US-322 (0.1 mi)
- 5. Turn LEFT onto SUPERIOR AVE E/US-322/US-6 (0.2 mi)
- 6. Turn RIGHT onto E 9TH ST/ROCK & ROLL BLVD (0.0 mi)
- 7. End at 1460 E 9th St Cleveland, OH 44114

End: Hampton Inn Downtown

Total Time: 9 minute

Hampton Inn Downtown to Cleveland Clinic Foundation

Start: Hampton Inn Downtown

1. Start out going SOUTHEAST on E 9TH ST/ROCK & ROLL BLVD toward SUPERIOR AVE E/US-322/US-6

(0.1 mi)

- 2. Turn LEFT onto CHESTER AVE (3.5 mi)
- 3. Turn RIGHT onto E 93RD ST (0.2 mi)
- 4. Turn RIGHT onto EUCLID AVE/US-20 (0.0 mi)
- 5. at 9500 Euclid Ave Cleveland, OH 44195

End: Cleveland Clinic Foundation

Total Time: 8 minutes Total Distance: 3.79 miles