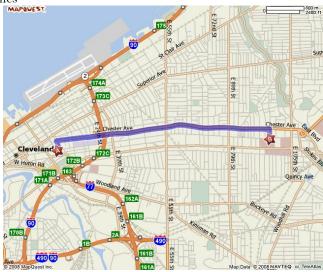

- 1. Start out going WEST on EUCLID AVE/US-20 toward E 90TH ST (0.2 mi)
- 2. Turn RIGHT onto E 89TH ST (0.2 mi)
- 3. Turn LEFT onto CHESTER AVE/US-322 W. Continue to follow CHESTER AVE (3.2 mi)
- 4. Turn SHARP RIGHT onto E 12TH ST (0.1 mi)
- 5. End at 1701 E 12th St Cleveland, OH 44114

End: Embassy Suites Cleveland

Total Time: 8 minutes Total Distance: 3.56 miles

Embassy Suites Cleveland to Cleveland Clinic Foundation

Start: Embassy Suites Cleveland

1. Start out going NORTHWEST on E 12TH ST toward SUPERIOR AVE E/US-322/US-6 (0.0 mi)