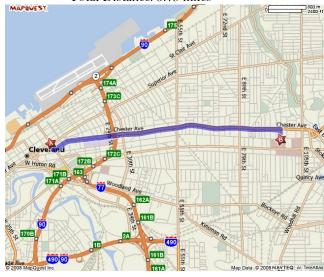

Cleveland Clinic Foundation to Hampton Inn Downtown

Start: 9500 Euclid Avenue, Cleveland, OH 44195

- 1. Start out going WEST on EUCLID AVE/US-20 toward E 90TH ST (0.2 mi)
- 2. Turn RIGHT onto E 89TH ST (0.2 mi)
- 3. Turn LEFT onto CHESTER AVE/US-322 W (3.1 mi)
- 4. Turn RIGHT onto E 13TH ST/US-322 (0.1 mi)
- 5. Turn LEFT onto SUPERIOR AVE E/US-322/US-6 (0.2 mi)
- 6. Turn RIGHT onto E 9TH ST/ROCK & ROLL BLVD (0.0 mi)
- 7. End at 1460 E 9th St Cleveland, OH 44114

End: Hampton Inn Downtown

Total Time: 9 minute

Hampton Inn Downtown to Cleveland Clinic Foundation

Start: Hampton Inn Downtown

1. Start out going SOUTHEAST on E 9TH ST/ROCK & ROLL BLVD toward SUPERIOR AVE E/US-322/US-6

(0.1 mi)

- 2. Turn LEFT onto CHESTER AVE (3.5 mi)
- 3. Turn RIGHT onto E 93RD ST (0.2 mi)
- 4. Turn RIGHT onto EUCLID AVE/US-20 (0.0 mi)
- 5. at 9500 Euclid Ave Cleveland, OH 44195

End: Cleveland Clinic Foundation

Total Time: 8 minutes Total Distance: 3.79 miles