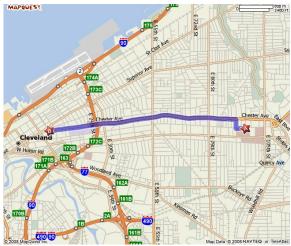

- 1. Start out going WEST on EUCLID AVE/US-20 toward E 90TH ST (0.2 mi)
- 2. Turn RIGHT onto E 89TH ST (0.2 mi)
- 3. Turn LEFT onto CHESTER AVE/US-322 W. Continue to follow CHESTER AVE (3.2 mi)
- 4. Turn SHARP RIGHT onto E 12TH ST (0.1 mi)
- 5. End at 1701 E 12th St Cleveland, OH 44114

End: Embassy Suites Cleveland

Total Time: 8 minutes Total Distance: 3.56 miles

Embassy Suites Cleveland to Cleveland Clinic Foundation

Start: Embassy Suites Cleveland

1. Start out going NORTHWEST on E 12TH ST toward SUPERIOR AVE E/US-322/US-6 (0.0 mi)