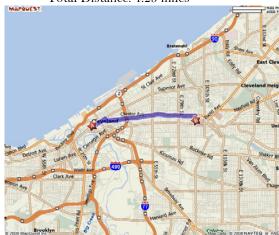

Start: 9500 Euclid Avenue, Cleveland, OH 44195

- 1. Start out going WEST on EUCLID AVE/US-20 toward E 90TH ST (0.2 mi)
- 2. Turn RIGHT onto E 89TH ST (0.2 mi)
- 3. Turn LEFT onto CHESTER AVE/US-322 W (2.9 mi)
- 4. Turn LEFT onto E 18TH ST (0.2 mi)
- 5. End at 1800 Euclid Ave Cleveland, OH 44115

End: Comfort Inn Downtown-Cleveland

Total Time: 7 minutes Total Distance: 3.33 miles

Comfort Inn Downtown-Cleveland to Cleveland Clinic Foundation

Start: Comfort Inn Downtown-Cleveland

- 1. Start out going NORTH on E 18TH ST toward CHESTER AVE/US-322 (0.2 mi)
- 2. Turn RIGHT onto CHESTER AVE/US-322 E (3.0 mi)
- 3. Turn RIGHT onto E 93RD ST (0.2 mi)
- 4. Turn RIGHT onto EUCLID AVE/US-20. (0.0 mi)
  - 5. End at 9500 Euclid Ave Cleveland, OH 44195

End: Cleveland Clinic Foundation

Total Time: 7 minutes Total Distance: 3.34 miles

Hilton Garden Inn Cleveland Downtown

Address: 1100 Carnegie Avenue

Cleveland, OH 44115

3.33 miles west of CCF/8 minutes

Phone: (216) 658-6400 Fax: 216-658-6401