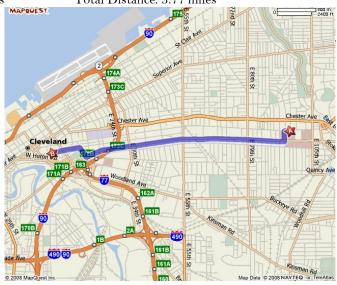

Cleveland Clinic Foundation to Hampton Inn Downtown

Start: 9500 Euclid Avenue, Cleveland, OH 44195

- 1. Start out going WEST on EUCLID AVE/US-20 toward E 90TH ST (0.2 mi)
- 2. Turn RIGHT onto E 89TH ST (0.2 mi)
- 3. Turn LEFT onto CHESTER AVE/US-322 W (3.1 mi)
- 4. Turn RIGHT onto E 13TH ST/US-322 (0.1 mi)
- 5. Turn LEFT onto SUPERIOR AVE E/US-322/US-6 (0.2 mi)
- 6. Turn RIGHT onto E 9TH ST/ROCK & ROLL BLVD (0.0 mi)
- 7. End at 1460 E 9th St Cleveland, OH 44114

End: Hampton Inn Downtown

Total Time: 9 minute

Hampton Inn Downtown to Cleveland Clinic Foundation

Start: Hampton Inn Downtown

1. Start out going SOUTHEAST on E 9TH ST/ROCK & ROLL BLVD toward SUPERIOR AVE E/US-322/US-6

(0.1 mi)

- 2. Turn LEFT onto CHESTER AVE (3.5 mi)
- 3. Turn RIGHT onto E 93RD ST (0.2 mi)
- 4. Turn RIGHT onto EUCLID AVE/US-20 (0.0 mi)
- 5. at 9500 Euclid Ave Cleveland, OH 44195

End: Cleveland Clinic Foundation

Total Time: 8 minutes Total Distance: 3.79 miles