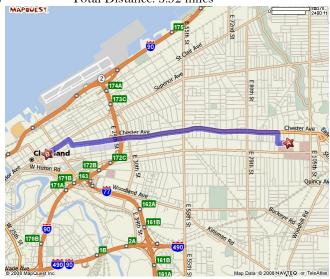

Start: 9500 Euclid Avenue, Cleveland, OH 44195

- 1. Start out going WEST on EUCLID AVE/US-20 toward E 90TH ST (0.2 mi)
- 2. Turn RIGHT onto E 89TH ST (0.2 mi)
- 3. Turn LEFT onto CHESTER AVE/US-322 W (3.1 mi)
- 4. Turn RIGHT onto E 13TH ST/US-322 (0.1 mi)
- 5. Turn LEFT onto SUPERIOR AVE E/US-322/US-6 (0.5 mi)
- 6. Turn RIGHT onto PUBLIC SQ (0.1 mi)
- 7. Turn LEFT to stay on PUBLIC SQ (0.0 mi)
- 8. End at 127 Public Sq Cleveland, OH 44114

End: Cleveland Marriot Downtown at Key Center

Total Time: 10 minutes Total Distance: 4.13 miles

Cleveland Marriot Downtown at Key Center to Cleveland Clinic Foundation

Start: Cleveland Marriot Downtown at Key Center