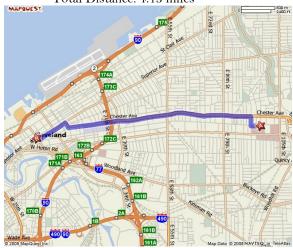

Cleveland Clinic Foundation to Days Inn and Suites Cleveland

Start: 9500 Euclid Avenue, Cleveland, OH 44195

- 1. Start out going WEST on EUCLID AVE/US-20 toward E 90TH ST. (0.1 mi)
  - 2. Turn LEFT onto E 90TH ST. (0.2 miles)
  - 3. Turn RIGHT onto CARNEGIE AVE (2.0 miles)
- 4. Turn RIGHT onto E 36TH ST. (0.2 miles)
- 5. Turn RIGHT onto EUCLID AVE/US-20. (0.0 miles)

End: 3614 Euclid Ave Cleveland, OH 44115 Days Inn and Suites Cleveland Total Time: 6 minutes

Total Distance: 2.46 miles

Days Inn and Suites Hotel to Cleveland Clinic Foundation

Start: 3614 Euclid Ave, Cleveland, OH 44115

- 1. Start out going WEST on EUCLID AVE/US-20 toward E 36TH ST. (0.0 mi)
- 2. Turn RIGHT onto E 36TH ST. (0.1 mi)
- 3. Turn RIGHT onto CHESTER AVE/US-322 E (2.2 mi)
  - 4. Turn RIGHT onto E 93RD ST (0.2 mi)
  - 5. End at 9500 Euclid Ave Cleveland, OH 44195 (0.0 mi)

End: Cleveland Clinic Foundation

Total Time: 5 minutes Total Distance: 2.15 miles

Comfort Inn Downtown - Cleveland

Address: 1800 Euclid Ave Cleveland, OH 44115

3.33 miles away from CCF/7 minutes

Phone: (216) 861-0001 Fax: (216) 861-0001