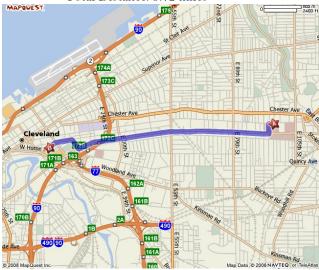

Cleveland Clinic Foundation to Days Inn and Suites Cleveland

Start: 9500 Euclid Avenue, Cleveland, OH 44195

- 1. Start out going WEST on EUCLID AVE/US-20 toward E 90TH ST. (0.1 mi)
  - 2. Turn LEFT onto E 90TH ST. (0.2 miles)
  - 3. Turn RIGHT onto CARNEGIE AVE (2.0 miles)
- 4. Turn RIGHT onto E 36TH ST. (0.2 miles)
- 5. Turn RIGHT onto EUCLID AVE/US-20. (0.0 miles)

End: 3614 Euclid Ave Cleveland, OH 44115 Days Inn and Suites Cleveland Total Time: 6 minutes

Total Distance: 2.46 miles

Days Inn and Suites Hotel to Cleveland Clinic Foundation

Start: 3614 Euclid Ave, Cleveland, OH 44115

- 1. Start out going WEST on EUCLID AVE/US-20 toward E 36TH ST. (0.0 mi)
- 2. Turn RIGHT onto E 36TH ST. (0.1 mi)
- 3. Turn RIGHT onto CHESTER AVE/US-322 E (2.2 mi)
  - 4. Turn RIGHT onto E 93RD ST (0.2 mi)
  - 5. End at 9500 Euclid Ave Cleveland, OH 44195 (0.0 mi)

End: Cleveland Clinic Foundation

Total Time: 5 minutes Total Distance: 2.15 miles

Comfort Inn Downtown - Cleveland

Address: 1800 Euclid Ave Cleveland, OH 44115

3.33 miles away from CCF/7 minutes

Phone: (216) 861-0001 Fax: (216) 861-0001