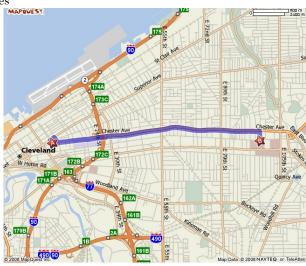

- 1. Start out going WEST on EUCLID AVE/US-20 toward E 90TH ST (0.2 mi)
- 2. Turn RIGHT onto E 89TH ST (0.2 mi)
- 3. Turn LEFT onto CHESTER AVE/US-322 W. Continue to follow CHESTER AVE (3.2 mi)
- 4. Turn SHARP RIGHT onto E 12TH ST (0.1 mi)
- 5. End at 1701 E 12th St Cleveland, OH 44114

End: Embassy Suites Cleveland

Total Time: 8 minutes Total Distance: 3.56 miles

Embassy Suites Cleveland to Cleveland Clinic Foundation

Start: Embassy Suites Cleveland

1. Start out going NORTHWEST on E 12TH ST toward SUPERIOR AVE E/US-322/US-6 (0.0 mi)