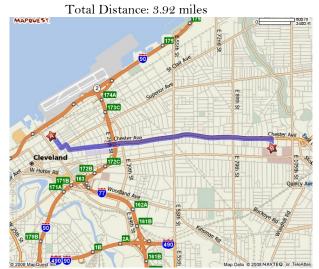

Start: 9500 Euclid Avenue, Cleveland, OH 44195

- 1. Start out going WEST on EUCLID AVE/US-20 toward E 90TH ST (0.2 mi)
- 2. Turn RIGHT onto E 89TH ST (0.2 mi)
- 3. Turn LEFT onto CHESTER AVE/US-322 W (3.1 mi)
- 4. Turn RIGHT onto E 13TH ST/US-322 (0.1 mi)
- 5. Turn LEFT onto SUPERIOR AVE E/US-322/US-6 (0.4 mi)
- 6. End at 420 Superior Ave E Cleveland, OH 44114

End: Hyatt Regency Cleveland at the Arcade

Total Time: 9 minutes Total Distance: 3.92 miles

Hyatt Regency Cleveland at the Arcade to Cleveland Clinic Foundation Start: Hyatt Regency Cleveland at the Arcade