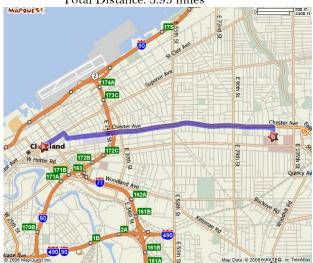

Cleveland Clinic Foundation to Renaissance Cleveland Hotel

Start: 9500 Euclid Avenue, Cleveland, OH 44195

- 1. Start out going WEST on EUCLID AVE/US-20 toward E 90TH ST (0.2 mi)
- 2. Turn RIGHT onto E 89TH ST (0.2 mi)
- 3. Turn LEFT onto CHESTER AVE/US-322 W (3.1 mi)
  - 4. Turn RIGHT onto E 13TH ST/US-322 (0.1 mi)
  - 5. Turn LEFT onto SUPERIOR AVE E/US-322/US-6 (0.5 mi)
  - 6. Turn RIGHT onto PUBLIC SQ (0.1 mi)
  - 7. Turn LEFT to stay on PUBLIC SO (0.1 mi)
  - 8. Turn LEFT to stay on PUBLIC SQ (0.1 mi)
  - 9. End at 24 Public Sq Cleveland, OH 44113

End: Renaissance Cleveland Hotel

Total Time: 10 minutes Total Distance: 4.28 miles

Renaissance Cleveland Hotel to Cleveland Clinic Foundation

Start: Renaissance Cleveland Hotel

- 1. Start out going EAST on PUBLIC SQ/US-20 E toward ONTARIO ST/US-422/OH-14/OH-8/OH-87 (0.1 mi)
  - 2. Turn LEFT onto E 2ND ST/US-20 W (0.1 mi)
  - 3. Turn RIGHT onto US-6/SUPERIOR AVE E/US-322 (0.5 mi)
  - 4. Turn RIGHT onto E 13TH ST/US-322 (0.1 mi)
  - 5. Turn LEFT onto CHESTER AVE/US-322 E (3.3 mi)
  - 6. Turn RIGHT onto E 93RD ST (0.2 mi)
  - 7. Turn RIGHT onto EUCLID AVE/US-20 (0.0 mi)
  - 8. End at 9500 Euclid Ave Cleveland, OH 44195