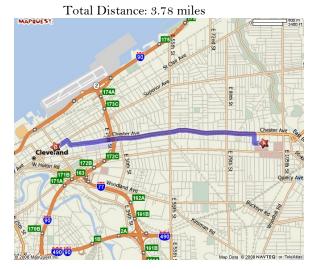

Cleveland Clinic Foundation to Hampton Inn Downtown

Start: 9500 Euclid Avenue, Cleveland, OH 44195

- 1. Start out going WEST on EUCLID AVE/US-20 toward E 90TH ST (0.2 mi)
- 2. Turn RIGHT onto E 89TH ST (0.2 mi)
- 3. Turn LEFT onto CHESTER AVE/US-322 W (3.1 mi)
- 4. Turn RIGHT onto E 13TH ST/US-322 (0.1 mi)
- 5. Turn LEFT onto SUPERIOR AVE E/US-322/US-6 (0.2 mi)
- 6. Turn RIGHT onto E 9TH ST/ROCK & ROLL BLVD (0.0 mi)
- 7. End at 1460 E 9th St Cleveland, OH 44114

End: Hampton Inn Downtown

Total Time: 9 minute

Hampton Inn Downtown to Cleveland Clinic Foundation

Start: Hampton Inn Downtown

1. Start out going SOUTHEAST on E 9TH ST/ROCK & ROLL BLVD toward SUPERIOR AVE E/US-322/US-6

(0.1 mi)

- 2. Turn LEFT onto CHESTER AVE (3.5 mi)
- 3. Turn RIGHT onto E 93RD ST (0.2 mi)
- 4. Turn RIGHT onto EUCLID AVE/US-20 (0.0 mi)
- 5. at 9500 Euclid Ave Cleveland, OH 44195

End: Cleveland Clinic Foundation

Total Time: 8 minutes Total Distance: 3.79 miles