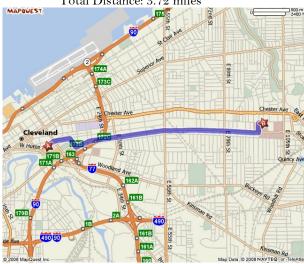

# Radisson Hotel Cleveland-Gateway

Address: 651 Huron Road E Cleveland, OH 44115

3.72 miles W of CCF/9 minutes

Phone: 216-377-9000 Fax: 216-377-9001

Reservations: 1-888-201-1718

Check In: 3:00 PM Check Out: 12:00 PM

- 1. Start out going WEST on EUCLID AVE/US-20 toward E 90TH ST (0.1 mi)
- 2. Turn LEFT onto E 90TH ST (0.2 mi)
- 3. Turn RIGHT onto CARNEGIE AVE (2.9 mi)
- 4. Turn RIGHT onto E 14TH ST/BOB HOPE WAY (0.2 mi)
- 5. Turn LEFT onto PROSPECT AVE E (0.3 mi)
- 6. Turn SLIGHT LEFT onto E HURON RD (0.1 mi)
- 7. End at 651 Huron Rd E Cleveland, OH 44115

End: Radisson Hotel Cleveland-Gateway

Total Time: 9 minutes

Total Distance: 3.72 miles

Radisson Hotel Cleveland-Gateway to Cleveland Clinic Foundation

Start: Radisson Hotel Cleveland-Gateway

- 1. Start out going NORTHEAST on E HURON RD toward E 7TH ST (0.1 mi)
- 2. Turn SLIGHT RIGHT onto PROSPECT AVE E (0.3 mi)
- 3. Turn RIGHT onto E 14TH ST/BOB HOPE WAY (0.2 mi)
- 4. Turn LEFT onto CARNEGIE AVE (2.9 mi)
- 5. Turn LEFT onto E 90TH ST (0.2 mi)
- 6. Turn RIGHT onto EUCLID AVE/US-20 (0.1 mi)
- 7. End at 9500 Euclid Ave Cleveland, OH 44195

End: Cleveland Clinic Foundation

Total Time: 9 minutes

Total Distance: 3.72 miles