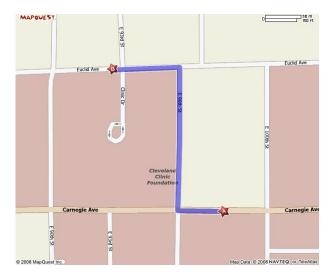

End: InterContinental Hotel

Total Time: 1 minutes

Total Distance: 0.29 miles

InterContinental Hotel to Cleveland Clinic Foundation

Start: InterContinental Hotel

1. Start out going WEST on CARNEGIE AVENUE toward E  $96^{\mathrm{th}}$  STREET (0.1 mile)

- 2. Turn RIGHT onto E 96th STREET (0.2 miles)
- 3. Turn LEFT onto EUCLID AVENUE/US-20 (0.1 miles)
- 4. End at 9500 Euclid Avenue, Cleveland, OH 44195

End: Cleveland Clinic Foundation

Total Time: 1 minutes

Total Distance: 0.29 miles

Cleveland Clinic Foundation to InterContinental-Cleveland Hotel

Start: 9500 Euclid Avenue, Cleveland, OH 44195

Start out going WEST on EUCLID AVE/US-20 toward E 96th STREET (0.2 miles)
End at 8800 Euclid Avenue, Cleveland, OH 44106