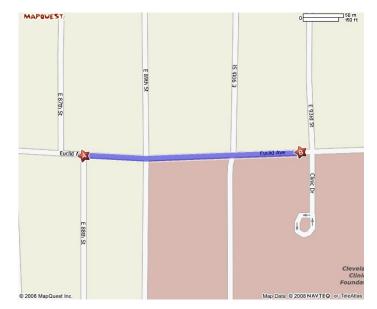

- 1. Start out going EAST on EUCLID AVE/US-20 toward CLINIC DRIVE (0.1 mile)
- 2. Turn RIGHT going E 96th STREET (0.2 mile)
- 3. Turn LEFT onto CARNEGIE AVENUE (0.1 mile)
- 4. End at 9801 Carnegie Avenue, Cleveland, OH 44106

End: InterContinental Hotel

Total Time: 1 minutes

Total Distance: 0.29 miles

InterContinental Hotel to Cleveland Clinic Foundation

Start: InterContinental Hotel

1. Start out going WEST on CARNEGIE AVENUE toward E  $96^{\mathrm{th}}$  STREET (0.1 mile)

- 2. Turn RIGHT onto E 96th STREET (0.2 miles)
- 3. Turn LEFT onto EUCLID AVENUE/US-20 (0.1 miles)
- 4. End at 9500 Euclid Avenue, Cleveland, OH 44195

End: Cleveland Clinic Foundation

Total Time: 1 minutes

Total Distance: 0.29 miles

Cleveland Clinic Foundation to InterContinental-Cleveland Hotel

Start: 9500 Euclid Avenue, Cleveland, OH 44195

Start out going WEST on EUCLID AVE/US-20 toward E 96th STREET (0.2 miles)
End at 8800 Euclid Avenue, Cleveland, OH 44106