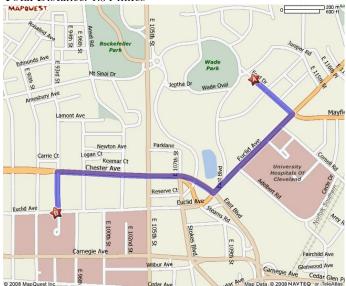

Cleveland Clinic Foundation to Glidden House Inn

Start: 9500 Euclid Avenue, Cleveland, OH 44195

- Start out going EAST on EUCLID AVE/US-20 toward CLINIC DRIVE (1.0 mile)
- 2. Turn LEFT onto FORD DRIVE (0.2 mile)
- 3. End at 1901 Ford Drive Cleveland, OH 44106 Glidden House Inn

Estimate Time: 3 minutes

1.

Estimated Distance: 1.19 miles

Glidden House Inn to Cleveland Clinic Foundation

- Start: Glidden House Inn: 1901 Ford Drive, Cleveland, OH 44106
- 1. Start going SOUTHEST on FORD DRIVE toward BELLFLOWER RD. (0.2 mile)
- 2. Turn RIGHT onto EUCLID AVE/US-20/US-322 (0.4 mile)
- 3. Turn RIGHT onto CHESTER AVE/US-322 W (0.6 mile)
- 4. Turn LEFT onto E 93<sup>RD</sup> STREET (0.2 mile)
- 5. Turn RIGHT onto EUCLID AVE/US-20 (0.0 mile)
- 6. End at 9500 Euclid Avenue, Cleveland, OH 44195
- End: Cleveland Clinic Foundation

Total Time: 3 minutes

Total Distance: 1.34 miles