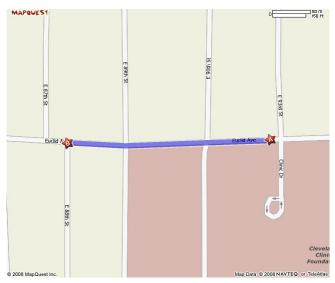

Total Distance: 0.29 miles

Cleveland Clinic Foundation to InterContinental-Cleveland Hotel

Start: 9500 Euclid Avenue, Cleveland, OH 44195

Start out going WEST on EUCLID AVE/US-20 toward E 96th STREET (0.2 miles)
End at 8800 Euclid Avenue, Cleveland, OH 44106

End: InterContinental-Cleveland Hotel
Total Time: 0.6 minutes
Total Distance: 0.21 miles

InterContinental Hotel to Cleveland Clinic Foundation

Start: Intercontinental-Cleveland: 8800 Euclid Ave, Cleveland, OH 44106, (216)707-4300 1. Start out going EAST on EUCLID AVE/US-20 toward E 89TH ST (0.2 miles)

2. End at 9500 Euclid Ave Cleveland, OH 44195-0001

End: Cleveland Clinic Foundation Total Time: 0.60 minutes Total Distance: 0.21 miles