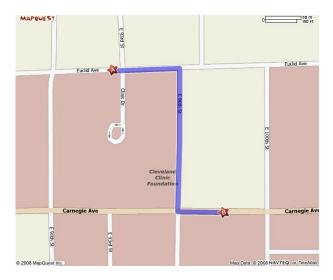

 $Reservations: Book \ Online \ at \ http://www.ichotelsgroup.com/intercontinental/en/gb/reservations \ or \ call \ 1-888-444-0401$ 

Cleveland Clinic Foundation to InterContinental Hotel

Start: 9500 Euclid Avenue, Cleveland, OH 44195

- 1. Start out going EAST on EUCLID AVE/US-20 toward CLINIC DRIVE (0.1 mile)
- 2. Turn RIGHT going E 96th STREET (0.2 mile)
- 3. Turn LEFT onto CARNEGIE AVENUE (0.1 mile)
- 4. End at 9801 Carnegie Avenue, Cleveland, OH 44106