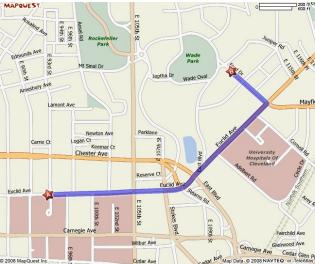

Cleveland Clinic Foundation to Glidden House Inn

Start: 9500 Euclid Avenue, Cleveland, OH 44195

- Start out going EAST on EUCLID AVE/US-20 toward CLINIC DRIVE (1.0 mile)
- 2. Turn LEFT onto FORD DRIVE (0.2 mile)
- 3. End at 1901 Ford Drive Cleveland, OH 44106 Glidden House Inn

Estimate Time: 3 minutes

1.

Estimated Distance: 1.19 miles

Glidden House Inn to Cleveland Clinic Foundation

- Start: Glidden House Inn: 1901 Ford Drive, Cleveland, OH 44106
- 1. Start going SOUTHEST on FORD DRIVE toward BELLFLOWER RD. (0.2 mile)
- 2. Turn RIGHT onto EUCLID AVE/US-20/US-322 (0.4 mile)
- 3. Turn RIGHT onto CHESTER AVE/US-322 W (0.6 mile)
- 4. Turn LEFT onto E 93<sup>RD</sup> STREET (0.2 mile)
- 5. Turn RIGHT onto EUCLID AVE/US-20 (0.0 mile)
- 6. End at 9500 Euclid Avenue, Cleveland, OH 44195
- End: Cleveland Clinic Foundation

Total Time: 3 minutes

Total Distance: 1.34 miles