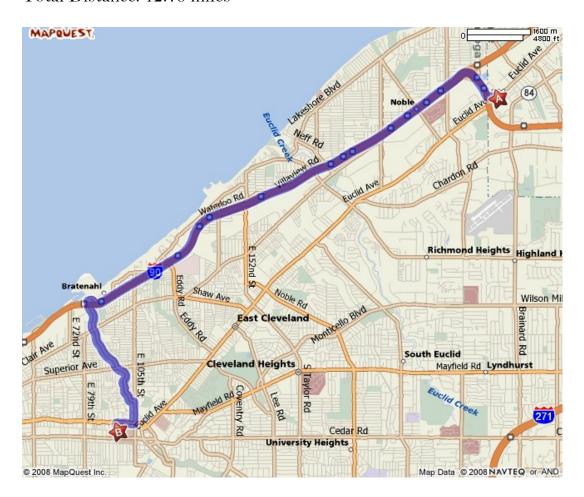

## **Comfort Inn Wickliffe**

Address: 28611 Euclid Avenue Wickliffe, OH 44092 12.68 miles from CCF/18 minutes

Phone: 440-944-4030 Fax: 440-944-6681 Reservations: 1800-551-2409 Check In: 3:00 PM Check Out: 11:00 AM

Cleveland Clinic Foundation to Comfort Inn Wickliffe

Start: 9500 Euclid Avenue, Cleveland, OH 44195

- 1. Start out going EAST on EUCLID AVE/US-20 toward CLINIC DR (0.1 mi)
- 2. Turn LEFT onto E 97TH ST (0.1 mi)
- 3. Turn RIGHT onto CHESTER AVE/US-322 (0.2 mi)
- 4. Turn LEFT onto E 105TH ST (0.4 mi)
- 5. Turn LEFT onto MARTIN LUTHER KING JR DR (2.2 mi)
- 6. Merge onto I-90 E toward ERIE PA (8.9 mi)
- 7. Take the EUCLID AVE/US-20 exit, EXIT 186 (0.3 mi)
- 8. Turn LEFT onto EUCLID AVE/US-20 (0.3 mi)
- 9. End at 28611 Euclid Ave Wickliffe, OH 44092

End: Comfort Inn Wickliffe

Total Time: 18 minutes

Total Distance: 12.68 miles

Comfort Inn Wickliffe to Cleveland Clinic Foundation

Start: Comfort Inn Wickliffe

- 1. Start out going SOUTHWEST on EUCLID AVE/US-20 toward E 286TH ST (0.0 mi)
- 2. Merge onto I-90 W toward OH2/CLEVELAND/PAINESVILLE (9.1 mi)
- 3. Take the MARTIN LUTHER KING JR DRIVE exit, EXIT 177, toward UNIVERSITY CIRCLE (0.3 mi)
- 4. Turn LEFT onto MARTIN LUTHER KING JR DR (2.4 mi)
- 5. Turn RIGHT onto E 105TH ST (0.4 mi)
- 6. Turn RIGHT onto CHESTER AVE/US-322 (0.3 mi)
- 7. Turn LEFT onto E 93RD ST (0.2 mi)
- 8. Turn RIGHT onto EUCLID AVE/US-20 (0.0 mi)
- 9. End at 9500 Euclid Ave Cleveland, OH 44195

End: Cleveland Clinic Foundation Total Time: 18 minutes Total Distance: 12.70 miles