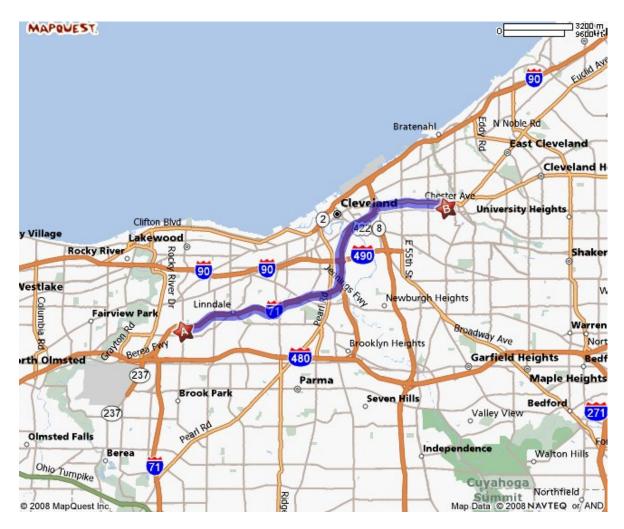

## **Marriott Cleveland Airport**

Address: 4277 West 150<sup>th</sup> Street Cleveland, OH 44135 13.06 miles from CCF/18 minutes

Phone: 216-252-5333 Fax: 266-251-1508

Reservations: 1800-228-9290 Check In: 216-252-5333 Check Out: 216-251-1508

Start: 9500 Euclid Avenue, Cleveland, OH 44195

- 1. Start out going WEST on EUCLID AVE/US-20 toward E 90TH ST (0.2 mi)
- 2. Turn RIGHT onto E 89TH ST (0.2 mi)
- 3. Turn LEFT onto CHESTER AVE/US-322 W (2.5 mi)
- 4. Merge onto I-90 W toward I-71/I-77 (2.4 mi)
- 5. Keep LEFT to take I-71 S toward COLUMBUS (7.4 mi)
- 6. Take EXIT 240 toward W 150TH ST (0.2 mi)
- 7. Turn RIGHT onto W 154TH ST (0.1 mi)
- 8. Turn RIGHT onto W 150TH ST (0.2 mi)
- 9. End at 4277 W 150th St Cleveland, OH 44135

End: Marriot Cleveland Airport

Total Time: 18 minutes

Total Distance: 13.06 miles

Marriot Cleveland Airport to Cleveland Clinic Foundation

Start: Marriot Cleveland Airport

- 1. Start out going NORTH on W 150TH ST (0.1 mi)
- 2. Merge onto I-71 N (7.4 mi)
- 3. I-71 N becomes I-90 E (2.1 mi)
- 4. Take the CHESTER AVE exit, EXIT 173B (0.1 mi)
- 5. Turn RIGHT onto CHESTER AVE/US-322 E (2.5 mi)
- 6. Turn RIGHT onto E 93RD ST (0.2 mi)
- 7. Turn RIGHT onto EUCLID AVE/US-20 (0.0 mi)
- 8. End at 9500 Euclid Ave Cleveland, OH 441950