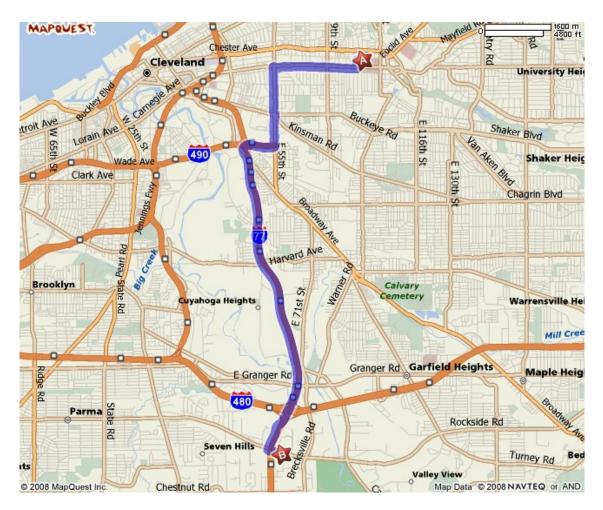

## Other

-Guest Self-Laundry -Complimentary Parking -Complimentary Wireless Internal -Kids 17 and Under Stay Free

Cleveland Clinic Foundation to Red Roof Inn Cleveland-Independence

Start: 9500 Euclid Avenue, Cleveland, OH 44195

- 1. Start out going WEST on EUCLID AVE/US-20 toward E 90TH ST (0.1 mi)
- 2. Turn LEFT onto E 90TH ST (0.2 mi)
- 3. Turn RIGHT onto CARNEGIE AVE (1.5 mi)
- 4. Turn LEFT onto E $55\mathrm{TH}~\mathrm{ST}~(1.5~\mathrm{mi})$
- 5. Turn RIGHT onto I-490 W (0.2 mi)
- 6. Merge onto I-77 S toward AKRON (5.7 mi)
- 7. Take the ROCKSIDE RD exit, EXIT 155, toward
  - INDEPENDENCE/SEVEN HILLS (0.7 mi)
- 8. Turn LEFT onto ROCKSIDE RD (0.2 mi)
- 9. Turn RIGHT onto QUARRY LN (0.0 mi)
- 10. End at 6020 Quarry Ln Cleveland, OH 44131

End: Red Roof Inn Cleveland-Independence

Total Time: 16 minutes

Total Distance: 10.02 miles

Red Roof Inn Cleveland-Independence to Cleveland Clinic Foundation

Start: Red Roof Inn Cleveland-Independence

- 1. Start out going NORTH on QUARRY LN toward ROCKSIDE RD (0.0 mi)
- 2. Turn LEFT onto ROCKSIDE RD (0.1 mi)
- 3. Merge onto I-77 N toward CLEVELAND (5.8 mi)
- 4. Take the I-490 W exit, EXIT 161B, toward TOLEDO/E 55TH ST (0.2 mi)
- 5. Merge onto I-490 E toward E 55TH ST (0.5 mi)
- 6. Turn LEFT onto E 55TH ST (1.5 mi)
- 7. Turn RIGHT onto CARNEGIE AVE (1.5 mi)
- 8. Turn LEFT onto E 90TH ST (0.2 mi)
- 9. Turn RIGHT onto EUCLID AVE/US-20 (0.1 mi)
- 10. End at 9500 Euclid Ave Cleveland, OH 44195