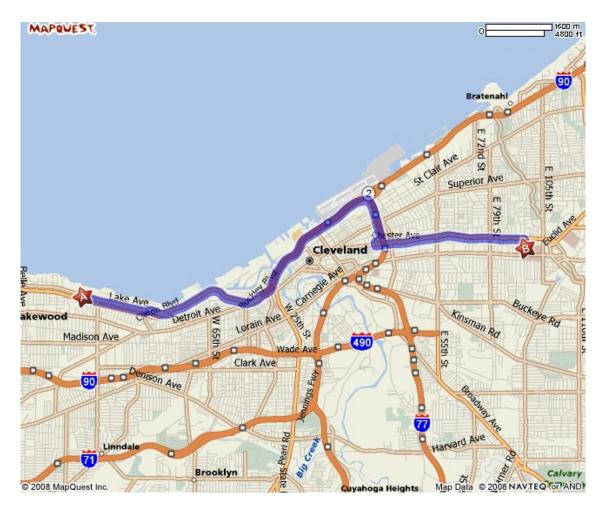

End: Days Inn Cleveland Lakewood

Total Time: 17 minutes

Total Distance: 10.23 miles

Days Inn Cleveland Lakewood to Cleveland Clinic Foundation

Start: Days Inn Cleveland Lakewood

- 1. Start out going EAST on LAKE AVE toward HIRD AVE (1.2 mi)
- 2. Turn SLIGHT LEFT onto CLEVELAND MEMORIAL SHOREWAY (2.3 mi)
- 3. Take OH-2 E (2.5 mi)
- 4. Merge onto I-90 W toward I-77 S (1.0 mi)
- 5. Take EXIT 173B toward CHESTER AVE (0.2 mi)
- 6. Turn LEFT onto E 24TH ST (0.1 mi)
- 7. Turn LEFT onto CHESTER AVE/US-322 E (2.7 mi)
- 8. Turn RIGHT onto E 93RD ST (0.2 mi)
- 9. Turn RIGHT onto EUCLID AVE/US-20 (0.0 mi)
- 10. End at 9500 Euclid Ave Cleveland, OH 44195

End: Cleveland Clinic Foundation

Total Time: 17 minutes

Total Distance: 10.04 miles