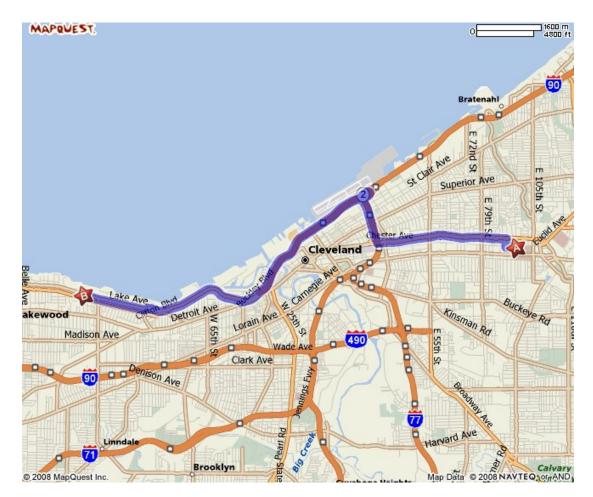

### Dining

-Complimentary Continental Breakfast

Cleveland Clinic Foundation to Days Inn Cleveland Lakewood

Start: 9500 Euclid Avenue, Cleveland, OH 44195

- 1. Start out going WEST on EUCLID AVE/US-20 toward E 90TH ST (0.2 mi)
- 2. Turn RIGHT onto E 89TH ST (0.2 mi)
- 3. Turn LEFT onto CHESTER AVE/US-322 W (2.4 mi)
- 4. Merge onto I-90 E toward OH-2 (1.0 mi)
- 5. Merge onto OH-2 W via EXIT 174B toward LAKEWOOD (4.9 mi)
- 6. Stay STRAIGHT to go onto CLEVELAND MEMORIAL SHOREWAY (0.5 mi)
- 7. Turn SLIGHT RIGHT onto LAKE AVE (1.2 mi)
- 8. End at 12019 Lake Ave Cleveland, OH 44107

End: Days Inn Cleveland Lakewood

Total Time: 17 minutes

Total Distance: 10.23 miles

Days Inn Cleveland Lakewood to Cleveland Clinic Foundation

Start: Days Inn Cleveland Lakewood

- 1. Start out going EAST on LAKE AVE toward HIRD AVE (1.2 mi)
- 2. Turn SLIGHT LEFT onto CLEVELAND MEMORIAL SHOREWAY (2.3 mi)
- 3. Take OH-2 E (2.5 mi)
- 4. Merge onto I-90 W toward I-77 S (1.0 mi)
- 5. Take EXIT 173B toward CHESTER AVE (0.2 mi)
- 6. Turn LEFT onto E 24TH ST (0.1 mi)
- 7. Turn LEFT onto CHESTER AVE/US-322 E (2.7 mi)
- 8. Turn RIGHT onto E 93RD ST (0.2 mi)
- 9. Turn RIGHT onto EUCLID AVE/US-20 (0.0 mi)
- 10. End at 9500 Euclid Ave Cleveland, OH 44195

End: Cleveland Clinic Foundation

Total Time: 17 minutes

Total Distance: 10.04 miles