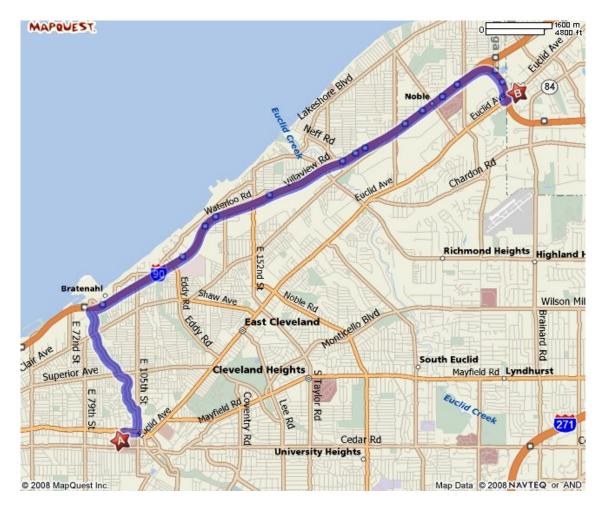

Cleveland Clinic Foundation to Comfort Inn Wickliffe

Start: 9500 Euclid Avenue, Cleveland, OH 44195

- 1. Start out going EAST on EUCLID AVE/US-20 toward CLINIC DR (0.1 mi)
- 2. Turn LEFT onto E 97TH ST (0.1 mi)
- 3. Turn RIGHT onto CHESTER AVE/US-322 (0.2 mi)
- 4. Turn LEFT onto E 105TH ST (0.4 mi)
- 5. Turn LEFT onto MARTIN LUTHER KING JR DR (2.2 mi)
- 6. Merge onto I-90 E toward ERIE PA (8.9 mi)
- 7. Take the EUCLID AVE/US-20 exit, EXIT 186 (0.3 mi)
- 8. Turn LEFT onto EUCLID AVE/US-20 (0.3 mi)
- 9. End at 28611 Euclid Ave Wickliffe, OH 44092

End: Comfort Inn Wickliffe

Total Time: 18 minutes

Total Distance: 12.68 miles

Comfort Inn Wickliffe to Cleveland Clinic Foundation

Start: Comfort Inn Wickliffe

- 1. Start out going SOUTHWEST on EUCLID AVE/US-20 toward E 286TH ST (0.0 mi)
- 2. Merge onto I-90 W toward OH2/CLEVELAND/PAINESVILLE (9.1 mi)
- 3. Take the MARTIN LUTHER KING JR DRIVE exit, EXIT 177, toward UNIVERSITY CIRCLE (0.3 mi)
- 4. Turn LEFT onto MARTIN LUTHER KING JR DR (2.4 mi)
- 5. Turn RIGHT onto E 105TH ST (0.4 mi)
- 6. Turn RIGHT onto CHESTER AVE/US-322 (0.3 mi)
- 7. Turn LEFT onto E 93RD ST (0.2 mi)
- 8. Turn RIGHT onto EUCLID AVE/US-20 (0.0 mi)
- 9. End at 9500 Euclid Ave Cleveland, OH 44195