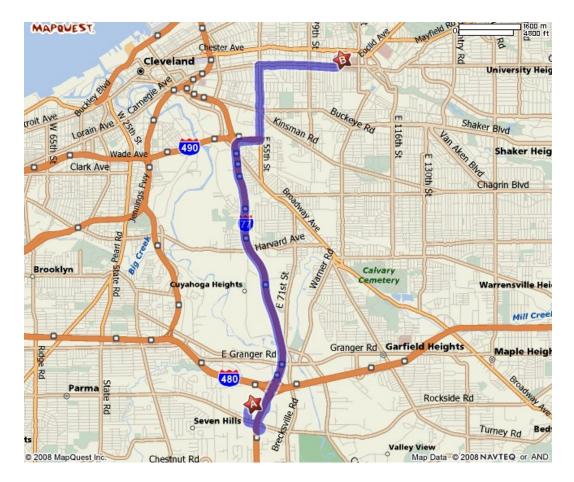

## Other

-Guest Self-Laundry -Complimentary Parking -Complimentary Wireless Internal -Kids 17 and Under Stay Free

Cleveland Clinic Foundation to Red Roof Inn Cleveland-Independence

Start: 9500 Euclid Avenue, Cleveland, OH 44195

- 1. Start out going WEST on EUCLID AVE/US-20 toward E 90TH ST (0.1 mi)
- 2. Turn LEFT onto E 90TH ST (0.2 mi)
- 3. Turn RIGHT onto CARNEGIE AVE (1.5 mi)
- 4. Turn LEFT onto E $55\mathrm{TH}~\mathrm{ST}~(1.5~\mathrm{mi})$
- 5. Turn RIGHT onto I-490 W (0.2 mi)
- 6. Merge onto I-77 S toward AKRON (5.7 mi)
- 7. Take the ROCKSIDE RD exit, EXIT 155, toward
  - INDEPENDENCE/SEVEN HILLS (0.7 mi)
- 8. Turn LEFT onto ROCKSIDE RD (0.2 mi)
- 9. Turn RIGHT onto QUARRY LN (0.0 mi)
- 10. End at 6020 Quarry Ln Cleveland, OH 44131

End: Red Roof Inn Cleveland-Independence

Total Time: 16 minutes

Total Distance: 10.02 miles

Red Roof Inn Cleveland-Independence to Cleveland Clinic Foundation

Start: Red Roof Inn Cleveland-Independence

- 1. Start out going NORTH on QUARRY LN toward ROCKSIDE RD (0.0 mi)
- 2. Turn LEFT onto ROCKSIDE RD (0.1 mi)
- 3. Merge onto I-77 N toward CLEVELAND (5.8 mi)
- 4. Take the I-490 W exit, EXIT 161B, toward TOLEDO/E 55TH ST (0.2 mi)
- 5. Merge onto I-490 E toward E 55TH ST (0.5 mi)
- 6. Turn LEFT onto E 55TH ST (1.5 mi)
- 7. Turn RIGHT onto CARNEGIE AVE (1.5 mi)
- 8. Turn LEFT onto E 90TH ST (0.2 mi)
- 9. Turn RIGHT onto EUCLID AVE/US-20 (0.1 mi)
- 10. End at 9500 Euclid Ave Cleveland, OH 44195

End: Cleveland Clinic Foundation

Total Time: 15 minutes

Total Distance: 9.76 miles