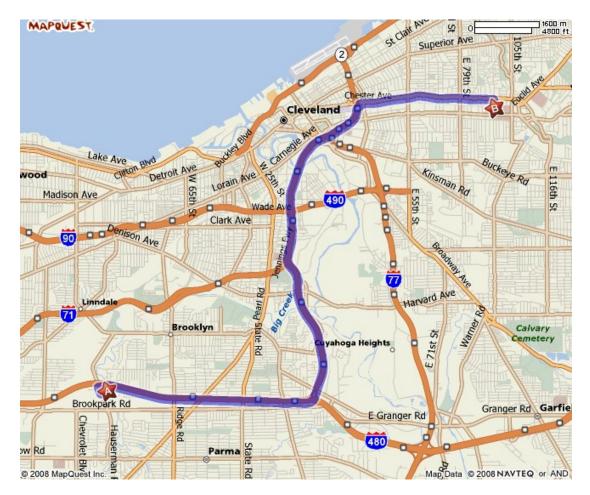

Total Time: 20 minutes

Total Distance: 13.70 miles

Extended Stay America Cleveland-Brooklyn to Cleveland Clinic Foundation

Start: Extended Stay America Cleveland-Brooklyn

- 1. Start out going SOUTHWEST on CASCADE XING toward TIEDEMAN RD (0.1 mi)
- 2. Turn RIGHT onto TIEDEMAN RD (0.1 mi)
- 3. Merge onto I-480 E toward YOUNGSTOWN (3.6 mi)
- 4. Merge onto JENNINGS FWY/OH-176 N via EXIT 17 toward CLEVELAND (3.4 mi)
- 5. Merge onto I-71 N via the exit on the LEFT toward I-90 E/DOWNT (1.2 mi)
- 6. I-71 N becomes I-90 E (2.1 mi)
- 7. Take the CHESTER AVE exit, EXIT 173B (0.1 mi)
- 8. Turn RIGHT onto CHESTER AVE/US-322 E (2.5 mi)
- 9. Turn RIGHT onto E 93RD ST (0.2 mi)
- 10. Turn RIGHT onto EUCLID AVE/US-20 (0.0 mi)
- 11. End at 9500 Euclid Ave Cleveland, OH 44195

End: Cleveland Clinic Foundation

Total Time: 18 minutes

Total Distance: 13.30 miles