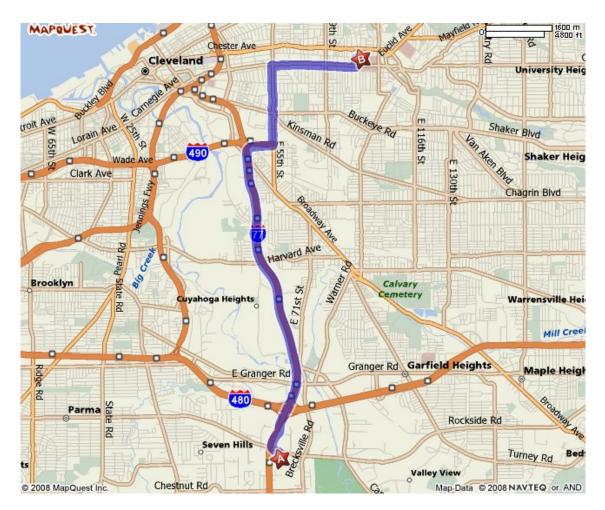

## Red Roof Inn Cleveland-Independence

Address: 6020 Quarry Lane, I-77 at Exit #155 Rockside Independence, OH 44131 10.02 miles from CCF/16 minutes

Phone: 216-447-0030 Fax: 216-447-0092 Reservations: Check In: 3:00 PM Check Out: 12:00 PM

- 1. Start out going WEST on EUCLID AVE/US-20 toward E 90TH ST (0.1 mi)
- 2. Turn LEFT onto E 90TH ST (0.2 mi)
- 3. Turn RIGHT onto CARNEGIE AVE (1.5 mi)
- 4. Turn LEFT onto E $55\mathrm{TH}~\mathrm{ST}~(1.5~\mathrm{mi})$
- 5. Turn RIGHT onto I-490 W (0.2 mi)
- 6. Merge onto I-77 S toward AKRON (5.7 mi)
- 7. Take the ROCKSIDE RD exit, EXIT 155, toward
  - INDEPENDENCE/SEVEN HILLS (0.7 mi)
- 8. Turn LEFT onto ROCKSIDE RD (0.2 mi)
- 9. Turn RIGHT onto QUARRY LN (0.0 mi)
- 10. End at 6020 Quarry Ln Cleveland, OH 44131

End: Red Roof Inn Cleveland-Independence

Total Time: 16 minutes

Total Distance: 10.02 miles

Red Roof Inn Cleveland-Independence to Cleveland Clinic Foundation

Start: Red Roof Inn Cleveland-Independence

- 1. Start out going NORTH on QUARRY LN toward ROCKSIDE RD (0.0 mi)
- 2. Turn LEFT onto ROCKSIDE RD (0.1 mi)
- 3. Merge onto I-77 N toward CLEVELAND (5.8 mi)
- 4. Take the I-490 W exit, EXIT 161B, toward TOLEDO/E 55TH ST (0.2 mi)
- 5. Merge onto I-490 E toward E 55TH ST (0.5 mi)
- 6. Turn LEFT onto E 55TH ST (1.5 mi)
- 7. Turn RIGHT onto CARNEGIE AVE (1.5 mi)
- 8. Turn LEFT onto E 90TH ST (0.2 mi)
- 9. Turn RIGHT onto EUCLID AVE/US-20 (0.1 mi)
- 10. End at 9500 Euclid Ave Cleveland, OH 44195

End: Cleveland Clinic Foundation

Total Time: 15 minutes

Total Distance: 9.76 miles