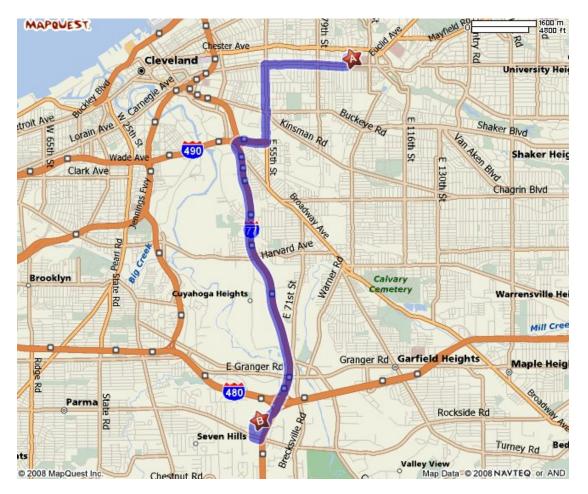

Cleveland Clinic Foundation to Hyatt Place Independence

Start: 9500 Euclid Avenue, Cleveland, OH 44195

- 1. Start out going WEST on EUCLID AVE/US-20 toward E 90TH ST (0.1 mi)
- 2. Turn LEFT onto E 90TH ST (0.2 mi)
- 3. Turn RIGHT onto CARNEGIE AVE (1.5 mi)
- 4. Turn LEFT onto E 55TH ST (1.5 mi)
- 5. Turn RIGHT onto I-490 W (0.2 mi)
- 6. Merge onto I-77 S toward AKRON (5.7 mi)
- 7. Take the ROCKSIDE RD exit, EXIT 155, toward
  - INDEPENDENCE/SEVEN HILLS (0.7 mi)
- 8. Turn RIGHT onto ROCKSIDE RD (0.1 mi)
- 9. Turn RIGHT onto W CREEK RD (0.4 mi)
- 10. Turn RIGHT onto JEFFERSON DR (0.1 mi)
- 11. Make a U-TURN onto JEFFERSON DR (0.1 mi)
- 12. End at 6025 Jefferson Dr Cleveland, OH 44131

End: Hyatt Place Independence

Total Time: 17 minutes

Total Distance: 10.54 miles

Hyatt Place Independence to Cleveland Clinic Foundation

Start: Hyatt Place Independence

- 1. Start out going WEST on JEFFERSON DR toward W CREEK RD (0.0 mi)
- 2. Turn LEFT onto W CREEK RD (0.4 mi)
- 3. Turn LEFT onto ROCKSIDE RD (0.2 mi)
- 4. Merge onto I-77 N toward CLEVELAND (6.0 mi)
- 5. Take the I-490 W exit, EXIT 161B, toward TOLEDO/E 55TH ST (0.2 mi)
- 6. Merge onto I-490 E toward E 55TH ST (0.5 mi)
- 7. Turn LEFT onto E 55TH ST (1.5 mi)
- 8. Turn RIGHT onto CARNEGIE AVE (1.5 mi)
- 9. Turn LEFT onto E 90TH ST (0.2 mi)
- 10. Turn RIGHT onto EUCLID AVE/US-20 (0.1 mi)
- 11. End at 9500 Euclid Ave Cleveland, OH 44195

End: Cleveland Clinic Foundation

Total Time: 17 minutes

Total Distance: 10.56 miles