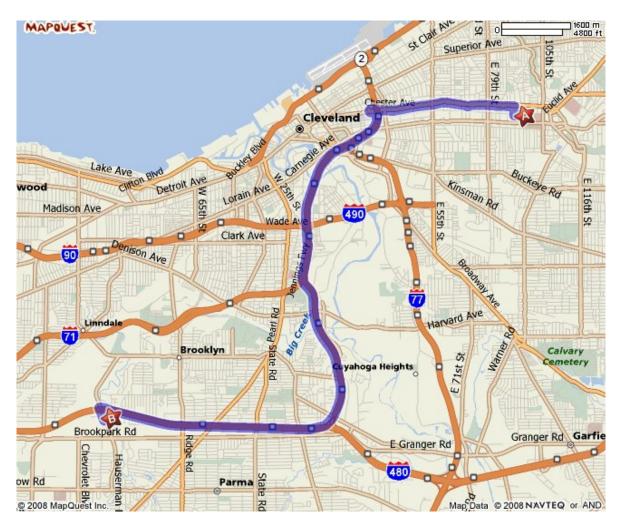

## Other

-Guest Self-Laundry -Complimentary Parking -Complimentary Wireless Internal -Kids 17 and Under Stay Free

Cleveland Clinic Foundation to Red Roof Inn Cleveland-Independence

Start: 9500 Euclid Avenue, Cleveland, OH 44195

- 1. Start out going WEST on EUCLID AVE/US-20 toward E 90TH ST (0.1 mi)
- 2. Turn LEFT onto E 90TH ST (0.2 mi)
- 3. Turn RIGHT onto CARNEGIE AVE (1.5 mi)
- 4. Turn LEFT onto E $55\mathrm{TH}~\mathrm{ST}~(1.5~\mathrm{mi})$
- 5. Turn RIGHT onto I-490 W (0.2 mi)
- 6. Merge onto I-77 S toward AKRON (5.7 mi)
- 7. Take the ROCKSIDE RD exit, EXIT 155, toward
  - INDEPENDENCE/SEVEN HILLS (0.7 mi)
- 8. Turn LEFT onto ROCKSIDE RD (0.2 mi)
- 9. Turn RIGHT onto QUARRY LN (0.0 mi)
- 10. End at 6020 Quarry Ln Cleveland, OH 44131

End: Red Roof Inn Cleveland-Independence

Total Time: 16 minutes

Total Distance: 10.02 miles

Red Roof Inn Cleveland-Independence to Cleveland Clinic Foundation

Start: Red Roof Inn Cleveland-Independence

- 1. Start out going NORTH on QUARRY LN toward ROCKSIDE RD (0.0 mi)
- 2. Turn LEFT onto ROCKSIDE RD (0.1 mi)
- 3. Merge onto I-77 N toward CLEVELAND (5.8 mi)
- 4. Take the I-490 W exit, EXIT 161B, toward TOLEDO/E 55TH ST (0.2 mi)
- 5. Merge onto I-490 E toward E 55TH ST (0.5 mi)
- 6. Turn LEFT onto E 55TH ST (1.5 mi)
- 7. Turn RIGHT onto CARNEGIE AVE (1.5 mi)
- 8. Turn LEFT onto E 90TH ST (0.2 mi)
- 9. Turn RIGHT onto EUCLID AVE/US-20 (0.1 mi)
- 10. End at 9500 Euclid Ave Cleveland, OH 44195