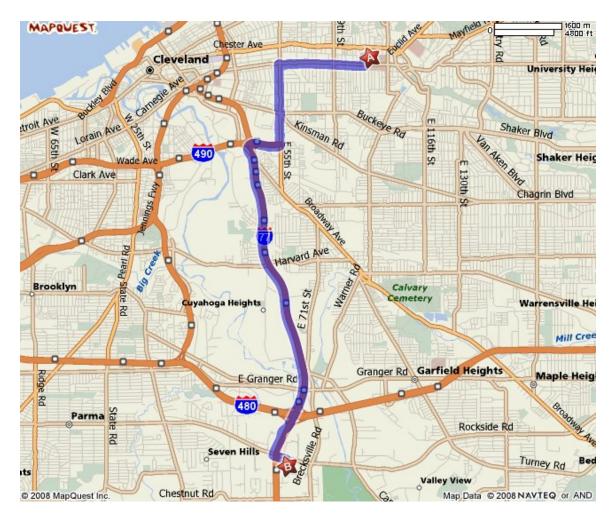

# La Quinta Cleveland Independence

Address: 6161 Quarry Lane Independence, OH 44131 10.16 miles away from CCF/16 minutes

Phone: 216-447-1133 Fax: 216-447-0135 Reservations: 1800-531-5900

Rooms

-1 King -2 Doubles -Coffee Maker, Hairdryer, Iron/Iron Board

- 1. Start out going WEST on EUCLID AVE/US-20 toward E 90TH ST (0.1 mi)
- 2. Turn LEFT onto E 90TH ST (0.2 mi)
- 3. Turn RIGHT onto CARNEGIE AVE (1.5 mi)
- 4. Turn LEFT onto E 55TH ST (1.5 mi)
- 5. Turn RIGHT onto I-490 W (0.2 mi)
- 6. Merge onto I-77 S toward AKRON (5.7 mi)
- 7. Take the ROCKSIDE RD exit, EXIT 155, toward
  - INDEPENDENCE/SEVEN HILLS (0.7 mi)
- 8. Turn LEFT onto ROCKSIDE RD (0.2 mi)
- 9. Turn RIGHT onto QUARRY LN (0.1 mi)
- 10. End at 6161 Quarry Ln Cleveland, OH 44131

End: La Quinta Inn Cleveland Independence

Total Time: 16 minutes

Total Distance: 10.16 miles

La Quinta Inn Cleveland Independence to Cleveland Clinic Foundation

Start: La Quinta Inn Cleveland Independence

End: Cleveland Clinic Foundation

Total Time: 16 minutes

Total Distance: 10.16 miles