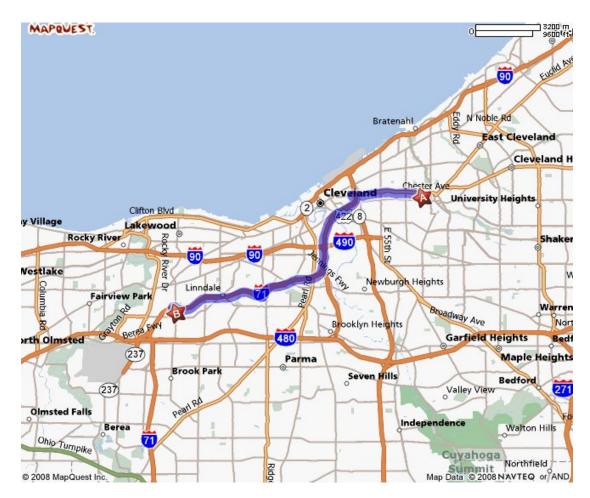

## Extended Stay America Cleveland – Brooklyn

Address: 10300 Cascade Crossing Brooklyn, OH 44144 13.70 miles from CCF/20 minutes

Phone: 216-267-7799 Fax: 216-267-8665 Reservations: Check In: 3:00 PM Check Out: 11:00 AM

-Guest Laundry Services -On-site Free Parking -Complimentary High Speed Internet

Cleveland Clinic Foundation to Extended Stay America Cleveland-Brooklyn

Start: 9500 Euclid Avenue, Cleveland, OH 44195

- 1. Start out going WEST on EUCLID AVE/US-20 toward E 90TH ST (0.2 mi)
- 2. Turn RIGHT onto E 89TH ST (0.2 mi)
- 3. Turn LEFT onto CHESTER AVE/US-322 W (2.5 mi)
- 4. Merge onto I-90 W toward I-71/I-77 (2.4 mi)
- 5. Keep LEFT to take I-71 S toward COLUMBUS (1.3 mi)
- 6. Merge onto JENNINGS FWY/OH-176 S via EXIT 246 on the LEFT toward PARMA (2.7 mi)
- 7. Merge onto I-480 W toward TOLEDO (3.9 mi)
- 8. Take the TIEDEMAN RD exit, EXIT 13, toward BROOKLYN (0.3 mi)
- 9. Turn LEFT onto TIEDEMAN RD (0.3 mi)
- 10. Turn LEFT onto CASCADE XING (0.1 mi)
- 11. End at 10300 Cascade Xing Cleveland, OH 44144
- End: Extended Stay America Cleveland-Brooklyn

Total Time: 20 minutes

Total Distance: 13.70 miles

Extended Stay America Cleveland-Brooklyn to Cleveland Clinic Foundation

Start: Extended Stay America Cleveland-Brooklyn

- 1. Start out going SOUTHWEST on CASCADE XING toward TIEDEMAN RD (0.1 mi)
- 2. Turn RIGHT onto TIEDEMAN RD (0.1 mi)
- 3. Merge onto I-480 E toward YOUNGSTOWN (3.6 mi)
- 4. Merge onto JENNINGS FWY/OH-176 N via EXIT 17 toward CLEVELAND (3.4 mi)
- 5. Merge onto I-71 N via the exit on the LEFT toward I-90 E/DOWNT (1.2 mi)
- 6. I-71 N becomes I-90 E (2.1 mi)
- 7. Take the CHESTER AVE exit, EXIT 173B (0.1 mi)
- 8. Turn RIGHT onto CHESTER AVE/US-322 E (2.5 mi)
- 9. Turn RIGHT onto E 93RD ST (0.2 mi)
- 10. Turn RIGHT onto EUCLID AVE/US-20 (0.0 mi)
- 11. End at 9500 Euclid Ave Cleveland, OH 44195