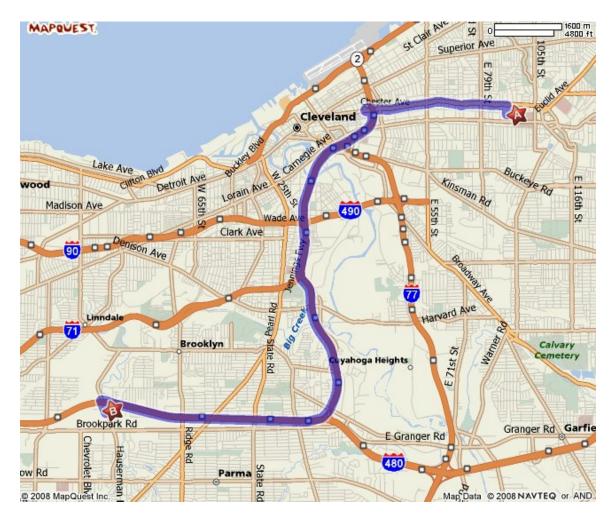

-Guest Laundry Services -On-site Free Parking -Complimentary High Speed Internet

Cleveland Clinic Foundation to Extended Stay America Cleveland-Brooklyn

Start: 9500 Euclid Avenue, Cleveland, OH 44195

- 1. Start out going WEST on EUCLID AVE/US-20 toward E 90TH ST (0.2 mi)
- 2. Turn RIGHT onto E 89TH ST (0.2 mi)
- 3. Turn LEFT onto CHESTER AVE/US-322 W (2.5 mi)
- 4. Merge onto I-90 W toward I-71/I-77 (2.4 mi)
- 5. Keep LEFT to take I-71 S toward COLUMBUS (1.3 mi)
- 6. Merge onto JENNINGS FWY/OH-176 S via EXIT 246 on the LEFT toward PARMA (2.7 mi)
- 7. Merge onto I-480 W toward TOLEDO (3.9 mi)
- 8. Take the TIEDEMAN RD exit, EXIT 13, toward BROOKLYN (0.3 mi)
- 9. Turn LEFT onto TIEDEMAN RD (0.3 mi)
- 10. Turn LEFT onto CASCADE XING (0.1 mi)
- 11. End at 10300 Cascade Xing Cleveland, OH 44144
- End: Extended Stay America Cleveland-Brooklyn

Total Time: 20 minutes

Total Distance: 13.70 miles

Extended Stay America Cleveland-Brooklyn to Cleveland Clinic Foundation

Start: Extended Stay America Cleveland-Brooklyn

- 1. Start out going SOUTHWEST on CASCADE XING toward TIEDEMAN RD (0.1 mi)
- 2. Turn RIGHT onto TIEDEMAN RD (0.1 mi)
- 3. Merge onto I-480 E toward YOUNGSTOWN (3.6 mi)
- 4. Merge onto JENNINGS FWY/OH-176 N via EXIT 17 toward CLEVELAND (3.4 mi)
- 5. Merge onto I-71 N via the exit on the LEFT toward I-90 E/DOWNT (1.2 mi)
- 6. I-71 N becomes I-90 E (2.1 mi)
- 7. Take the CHESTER AVE exit, EXIT 173B (0.1 mi)
- 8. Turn RIGHT onto CHESTER AVE/US-322 E (2.5 mi)
- 9. Turn RIGHT onto E 93RD ST (0.2 mi)
- 10. Turn RIGHT onto EUCLID AVE/US-20 (0.0 mi)
- 11. End at 9500 Euclid Ave Cleveland, OH 44195