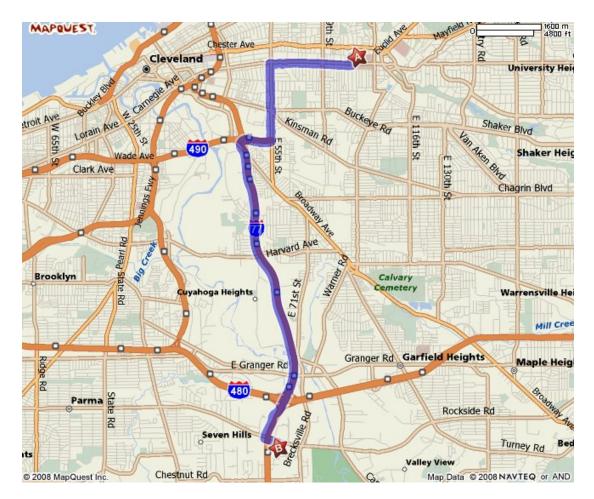

## Other

-Guest Self-Laundry -Complimentary Parking -Complimentary Wireless Internal -Kids 17 and Under Stay Free

Cleveland Clinic Foundation to Red Roof Inn Cleveland-Independence

Start: 9500 Euclid Avenue, Cleveland, OH 44195

- 1. Start out going WEST on EUCLID AVE/US-20 toward E 90TH ST (0.1 mi)
- 2. Turn LEFT onto E 90TH ST (0.2 mi)
- 3. Turn RIGHT onto CARNEGIE AVE (1.5 mi)
- 4. Turn LEFT onto E $55\mathrm{TH}~\mathrm{ST}~(1.5~\mathrm{mi})$
- 5. Turn RIGHT onto I-490 W (0.2 mi)
- 6. Merge onto I-77 S toward AKRON (5.7 mi)
- 7. Take the ROCKSIDE RD exit, EXIT 155, toward
  - INDEPENDENCE/SEVEN HILLS (0.7 mi)
- 8. Turn LEFT onto ROCKSIDE RD (0.2 mi)
- 9. Turn RIGHT onto QUARRY LN (0.0 mi)
- 10. End at 6020 Quarry Ln Cleveland, OH 44131

End: Red Roof Inn Cleveland-Independence

Total Time: 16 minutes

Total Distance: 10.02 miles

Red Roof Inn Cleveland-Independence to Cleveland Clinic Foundation

Start: Red Roof Inn Cleveland-Independence

- 1. Start out going NORTH on QUARRY LN toward ROCKSIDE RD (0.0 mi)
- 2. Turn LEFT onto ROCKSIDE RD (0.1 mi)
- 3. Merge onto I-77 N toward CLEVELAND (5.8 mi)
- 4. Take the I-490 W exit, EXIT 161B, toward TOLEDO/E 55TH ST (0.2 mi)
- 5. Merge onto I-490 E toward E 55TH ST (0.5 mi)
- 6. Turn LEFT onto E 55TH ST (1.5 mi)
- 7. Turn RIGHT onto CARNEGIE AVE (1.5 mi)
- 8. Turn LEFT onto E 90TH ST (0.2 mi)
- 9. Turn RIGHT onto EUCLID AVE/US-20 (0.1 mi)
- 10. End at 9500 Euclid Ave Cleveland, OH 44195

End: Cleveland Clinic Foundation

Total Time: 15 minutes

Total Distance: 9.76 miles