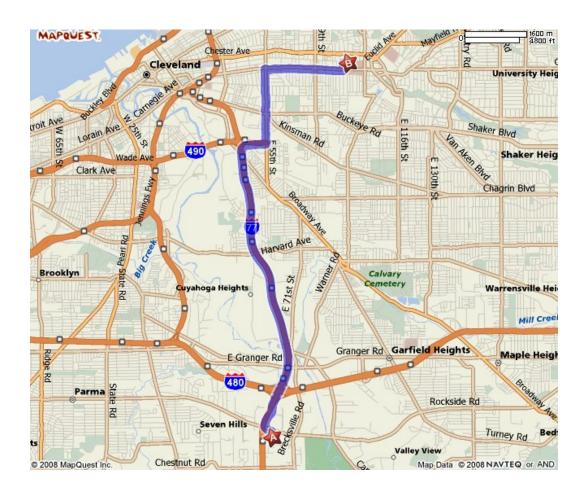

## **Comfort Inn Independence**

Address: 6191 Quarry Lane Independence, OH 44131 10.17 miles from CCF/16 minutes

Phone: 216-328-7777 Fax: 216-524-0403 Reservations: Check In: 4:00 PM Check Out: 12:00 PM

Start: 9500 Euclid Avenue, Cleveland, OH 44195

- 1. Start out going WEST on EUCLID AVE/US-20 toward E 90TH ST (0.1 mi)
- 2. Turn LEFT onto E 90TH ST (0.2 mi)
- 3. Turn RIGHT onto CARNEGIE AVE (1.5 mi)
- 4. Turn LEFT onto E 55TH ST (1.5 mi)
- 5. Turn RIGHT onto I-490 W (0.2 mi)
- 6. Merge onto I-77 S toward AKRON (5.7 mi)
- 7. Take the ROCKSIDE RD exit, EXIT 155, toward
  - INDEPENDENCE/SEVEN HILLS (0.7 mi)
- 8. Turn LEFT onto ROCKSIDE RD (0.2 mi)
- 9. Turn RIGHT onto QUARRY LN (0.1 mi)
- 10. End at 6191 Quarry Ln Cleveland, OH 44131

End: Comfort Inn Independence

Total Time: 16 minutes

Total Distance: 10.17 miles

Comfort Inn Independence to Cleveland Clinic Foundation

Start: Comfort Inn Independence

- 1. Start out going NORTH on QUARRY LN toward ROCKSIDE WOODS BLVD S (0.1 mi)
- 2. Turn LEFT onto ROCKSIDE RD (0.1 mi)
- 3. Merge onto I-77 N toward CLEVELAND (5.8 mi)
- 4. Take the I-490 W exit, EXIT 161B, toward TOLEDO/E 55TH ST (0.2 mi)
- 5. Merge onto I-490 E toward E 55TH ST (0.5 mi)
- 6. Turn LEFT onto E 55TH ST (1.5 mi)
- 7. Turn RIGHT onto CARNEGIE AVE (1.5 mi)
- 8. Turn LEFT onto E 90TH ST (0.2 mi)
- 9. Turn RIGHT onto EUCLID AVE/US-20 (0.1 mi)
- 10. End at 9500 Euclid Ave Cleveland, OH 44195

End: Cleveland Clinic Foundation

Total Time: 16 minutes

Total Distance: 9.87 miles