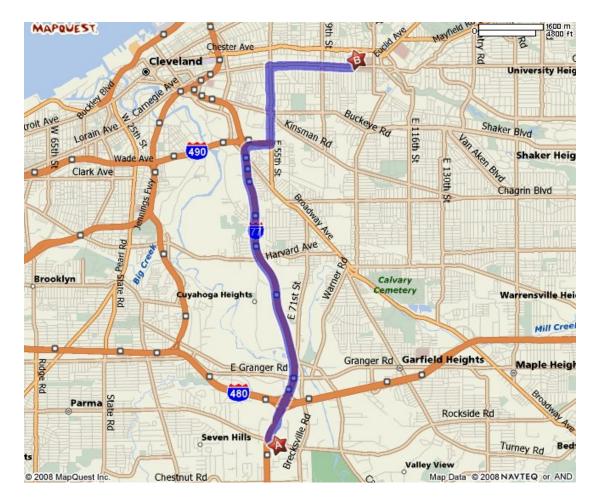

End: Red Roof Inn Cleveland-Independence

Total Time: 16 minutes

Total Distance: 10.02 miles

Red Roof Inn Cleveland-Independence to Cleveland Clinic Foundation

Start: Red Roof Inn Cleveland-Independence

- 1. Start out going NORTH on QUARRY LN toward ROCKSIDE RD (0.0 mi)
- 2. Turn LEFT onto ROCKSIDE RD (0.1 mi)
- 3. Merge onto I-77 N toward CLEVELAND (5.8 mi)
- 4. Take the I-490 W exit, EXIT 161B, toward TOLEDO/E 55TH ST (0.2 mi)
- 5. Merge onto I-490 E toward E 55TH ST (0.5 mi)
- 6. Turn LEFT onto E 55TH ST (1.5 mi)
- 7. Turn RIGHT onto CARNEGIE AVE (1.5 mi)
- 8. Turn LEFT onto E 90TH ST (0.2 mi)
- 9. Turn RIGHT onto EUCLID AVE/US-20 (0.1 mi)
- 10. End at 9500 Euclid Ave Cleveland, OH 44195

End: Cleveland Clinic Foundation

Total Time: 15 minutes

Total Distance: 9.76 miles