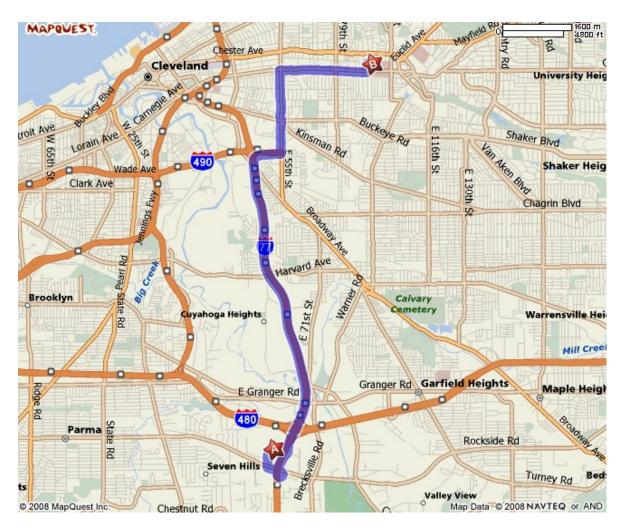

## Other

-Guest Self-Laundry -Complimentary Parking -Complimentary Wireless Internal -Kids 17 and Under Stay Free

Cleveland Clinic Foundation to Red Roof Inn Cleveland-Independence

Start: 9500 Euclid Avenue, Cleveland, OH 44195

- 1. Start out going WEST on EUCLID AVE/US-20 toward E 90TH ST (0.1 mi)
- 2. Turn LEFT onto E 90TH ST (0.2 mi)
- 3. Turn RIGHT onto CARNEGIE AVE (1.5 mi)
- 4. Turn LEFT onto E $55\mathrm{TH}~\mathrm{ST}~(1.5~\mathrm{mi})$
- 5. Turn RIGHT onto I-490 W (0.2 mi)
- 6. Merge onto I-77 S toward AKRON (5.7 mi)
- 7. Take the ROCKSIDE RD exit, EXIT 155, toward
  - INDEPENDENCE/SEVEN HILLS (0.7 mi)
- 8. Turn LEFT onto ROCKSIDE RD (0.2 mi)
- 9. Turn RIGHT onto QUARRY LN (0.0 mi)
- 10. End at 6020 Quarry Ln Cleveland, OH 44131

End: Red Roof Inn Cleveland-Independence

Total Time: 16 minutes

Total Distance: 10.02 miles

Red Roof Inn Cleveland-Independence to Cleveland Clinic Foundation

Start: Red Roof Inn Cleveland-Independence

- 1. Start out going NORTH on QUARRY LN toward ROCKSIDE RD (0.0 mi)
- 2. Turn LEFT onto ROCKSIDE RD (0.1 mi)
- 3. Merge onto I-77 N toward CLEVELAND (5.8 mi)
- 4. Take the I-490 W exit, EXIT 161B, toward TOLEDO/E 55TH ST (0.2 mi)
- 5. Merge onto I-490 E toward E 55TH ST (0.5 mi)
- 6. Turn LEFT onto E 55TH ST (1.5 mi)
- 7. Turn RIGHT onto CARNEGIE AVE (1.5 mi)
- 8. Turn LEFT onto E 90TH ST (0.2 mi)
- 9. Turn RIGHT onto EUCLID AVE/US-20 (0.1 mi)
- 10. End at 9500 Euclid Ave Cleveland, OH 44195