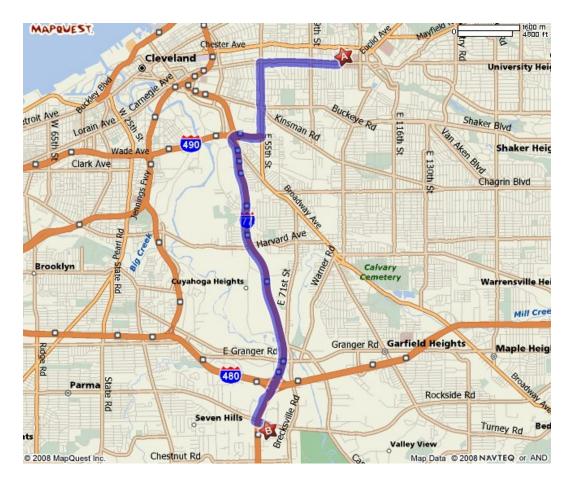

### Other

-Free On-Site Parking -Nearby Complimentary Fitness Center -Complimentary Wireless Internet

Dining -Complimentary Breakfast

Cleveland Clinic Foundation to La Quinta Inn Cleveland Independence

Start: 9500 Euclid Avenue, Cleveland, OH 44195

- 1. Start out going WEST on EUCLID AVE/US-20 toward E 90TH ST (0.1 mi)
- 2. Turn LEFT onto E 90TH ST (0.2 mi)
- 3. Turn RIGHT onto CARNEGIE AVE (1.5 mi)
- 4. Turn LEFT onto E 55TH ST (1.5 mi)
- 5. Turn RIGHT onto I-490 W (0.2 mi)
- 6. Merge onto I-77 S toward AKRON (5.7 mi)
- 7. Take the ROCKSIDE RD exit, EXIT 155, toward
  - INDEPENDENCE/SEVEN HILLS (0.7 mi)
- 8. Turn LEFT onto ROCKSIDE RD (0.2 mi)
- 9. Turn RIGHT onto QUARRY LN (0.1 mi)
- 10. End at 6161 Quarry Ln Cleveland, OH 44131

End: La Quinta Inn Cleveland Independence

Total Time: 16 minutes

Total Distance: 10.16 miles

La Quinta Inn Cleveland Independence to Cleveland Clinic Foundation

Start: La Quinta Inn Cleveland Independence