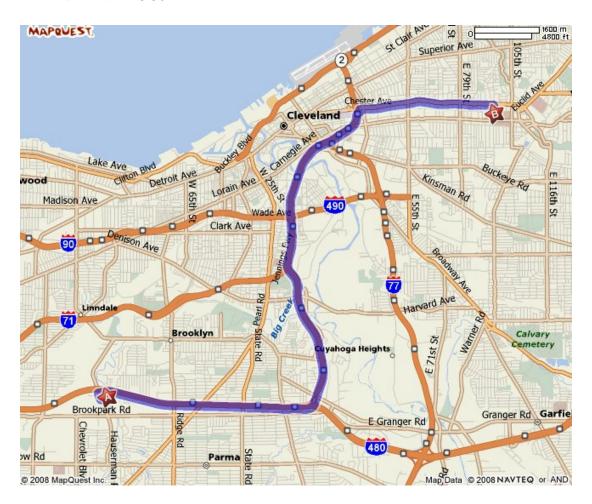

### Other

-Free On-Site Parking -Nearby Complimentary Fitness Center -Complimentary Wireless Internet

Dining -Complimentary Breakfast

Cleveland Clinic Foundation to La Quinta Inn Cleveland Independence

Start: 9500 Euclid Avenue, Cleveland, OH 44195

- 1. Start out going WEST on EUCLID AVE/US-20 toward E 90TH ST (0.1 mi)
- 2. Turn LEFT onto E 90TH ST (0.2 mi)
- 3. Turn RIGHT onto CARNEGIE AVE (1.5 mi)
- 4. Turn LEFT onto E 55TH ST (1.5 mi)
- 5. Turn RIGHT onto I-490 W (0.2 mi)
- 6. Merge onto I-77 S toward AKRON (5.7 mi)
- 7. Take the ROCKSIDE RD exit, EXIT 155, toward
  - INDEPENDENCE/SEVEN HILLS (0.7 mi)
- 8. Turn LEFT onto ROCKSIDE RD (0.2 mi)
- 9. Turn RIGHT onto QUARRY LN (0.1 mi)
- 10. End at 6161 Quarry Ln Cleveland, OH 44131

End: La Quinta Inn Cleveland Independence

Total Time: 16 minutes

Total Distance: 10.16 miles

La Quinta Inn Cleveland Independence to Cleveland Clinic Foundation

Start: La Quinta Inn Cleveland Independence