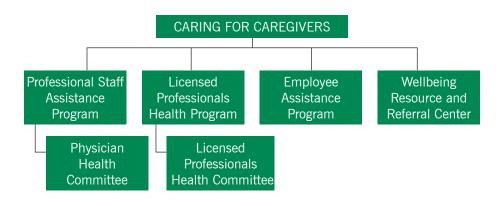

## Caring for Caregivers Programs

Caring for Caregivers offers confidential programs and services that help manage life's challenges, support work satisfaction, and promote overall wellbeing.

### Professional Staff Assistance Program (PSAP)

Assessment, counseling, and resources (in-person or virtual appointments) for physicians and other professional staff. Also includes services for evaluation and treatment of impairment through the Physician Health Program (PHP).

#### Licensed Professionals Health Program (LPHP)

Restorative program for nurses and other licensed professionals dealing with issues of impairment.

#### Employee Assistance Program (EAP)

Short-term assessment, counseling, and/or referral (in-person or virtual appointments) for employees and dependent family members.

#### Wellbeing Resource and Referral Center

Wellbeing resources and referrals including online articles and seminars, a savings center, family dependent care search, legal assist, and financial counseling.