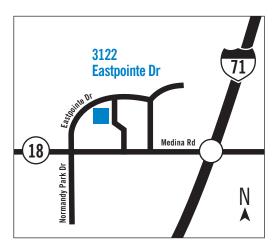

# 3122 Eastpointe Drive Medina, OH 44256

To schedule an appointment, call 216.636.5860 or toll free, 866.588.2264. For general questions, please call 216.444.2165. To speak with a sleep technologist after hours (5 p.m. to 8 a.m.), please call 216.444.8536 or toll free, 800.223.2273, ext. 48536.

#### From the North:

- Take I-71 South to exit 218, toward Akron/Medina.
- Turn right at the end of the exit ramp onto Ohio 18 W/
- Turn right at the road immediately after Denny's (Eastpointe Dr.)
- Motel 6 is located on the right.

#### From the South:

- Take I-71 North to exit 218, toward Medina.
- Turn left at the end of the exit ramp onto Ohio 18 (Medina Rd.)
- Turn right at the road immediately after Denny's (Eastpointe Dr.)
- Motel 6 is located on the right.

## From Cleveland Clinic Medina Hospital:

- Go east on E. Washington St./Ohio 18 toward Glenshire Ln. Continue to follow Ohio 18 E.
- Turn left onto Eastpointe Dr.
- Motel 6 is located on the right.

Cleveland Clinic Sleep Disorders Center is located inside Motel 6. After entering the motel, please check in at the front desk and state that you are with Cleveland Clinic Sleep Disorders Center.