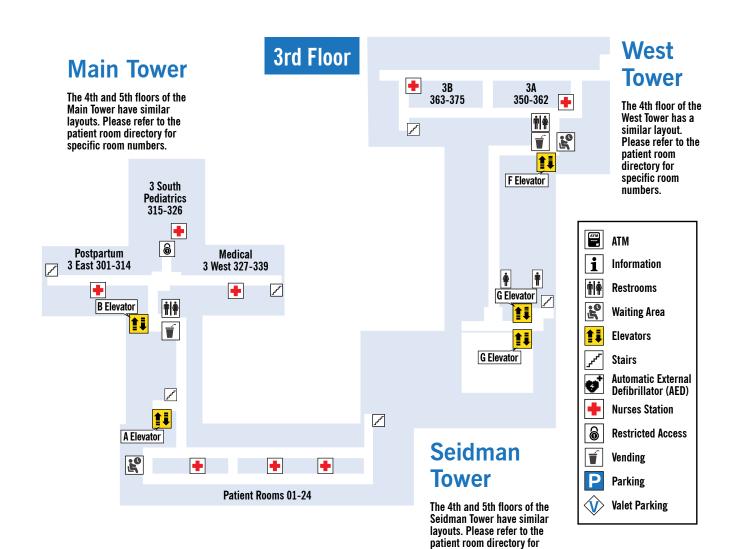

specific room numbers.

| DEPARTMENT                                                                                                                                   | FLOOR                  | BUILDING                    | ELEVATOR |
|----------------------------------------------------------------------------------------------------------------------------------------------|------------------------|-----------------------------|----------|
| Administration                                                                                                                               | 1st Floor              | Main Hospital               |          |
| Admitting (Patient Access)                                                                                                                   | 1st Floor              | Main Hospital/<br>Atrium    |          |
| Bistro                                                                                                                                       | 1st Floor              | Main Hospital/<br>Atrium    |          |
| Bone Density                                                                                                                                 | 2nd Floor              | Medical Bldg. 1             |          |
| Cafeteria/Dining                                                                                                                             | Ground Floor           | Main Hospital               | В        |
| Cardiac & Pulmonary Rehabilitation                                                                                                           | Ground Floor           | Main Hospital               | G        |
| Cashier                                                                                                                                      | 1st Floor              | Main Hospital/<br>Atrium    |          |
| Center for Corporate Health                                                                                                                  | 3rd Floor              | Medical Bldg. 2             |          |
| Chapel                                                                                                                                       | 1st Floor              | Main Hospital               |          |
| Childbirth Education                                                                                                                         | _                      | North Campus<br>Bldg.       |          |
| Chronic Care Services  • Anticoagulation Support Center  • Chronic Kidney Support Center  • Congestive Health Failure Center  • Wound Center | 2nd Floor              | Medical Bldg. 2             |          |
| Cleveland Clinic Cancer Center                                                                                                               | 2nd Floor              | West Tower                  | F        |
| Critical Care Waiting Room                                                                                                                   | 1st Floor              | Main Hospital               |          |
| CT (Radiology)                                                                                                                               | 1st Floor              | Main Hospital               |          |
| Diabetes Education                                                                                                                           | 3rd Floor              | Medical Bldg. 2             |          |
| Diagnostic Procedure Center                                                                                                                  | 1st Floor              | Main Hospital               |          |
| Dialysis Unit                                                                                                                                | 1st Floor              | Main Hospital               |          |
| Digestive Health Center                                                                                                                      | Ground Floor           | Main Hospital               | G        |
| EEG/EMG/ECHO/EKG                                                                                                                             | Ground Floor           | Main Hospital               |          |
| Emergency Department (Adult)                                                                                                                 | 1st Floor              | West Tower                  |          |
| Emergency Department (Pediatric)                                                                                                             | 1st Floor              | West Tower                  |          |
| Financial Counselor                                                                                                                          | 1st Floor              | Main Hospital/<br>Atrium    |          |
| Gift Shop                                                                                                                                    | 1st Floor              | Main Hospital               |          |
| GYN Oncology                                                                                                                                 | Ground Floor           | West Tower                  | D        |
| Hillcrest Atrium Pharmacy                                                                                                                    | 1st Floor              | Main Hospital/<br>Atrium    |          |
| HMB Radiology                                                                                                                                | 2nd Floor              | Medical Bldg. 1             |          |
| HMB Mammography                                                                                                                              | 2nd Floor              | Medical Bldg. 1             |          |
| Human Resources                                                                                                                              | 5th Floor<br>1st Floor | Medical Bldg. 1             |          |
| Interventional Radiology Labor & Delivery/                                                                                                   | 2nd/                   | Main Hospital Main Hospital | F        |
| Family Maternity Center                                                                                                                      | 3rd Floor              | iviaiii Hospitai            | В        |
| Laboratory Services                                                                                                                          | 1st Floor              | Main Hospital/<br>Atrium    |          |
| Mammography                                                                                                                                  | 1st Floor              | Main Hospital               |          |
| Medical Intensive Care Unit (MICU)                                                                                                           | 1st Floor              | Main Hospital               |          |
| Medical Records (Health<br>Information Services)                                                                                             | 1st Floor              | Main Hospital               |          |
| MRI (Radiology)                                                                                                                              | 1st Floor              | Main Hospital               |          |
| Neurological Institute                                                                                                                       | 1st Floor              | Seidman Tower               |          |
| Nuclear Medicine                                                                                                                             | Ground Floor           | Main Hospital               | G        |
| Open MRI                                                                                                                                     | 1st Floor              | Medical Bldg. 1             |          |
| Pain Management                                                                                                                              | 2nd Floor              | Medical Bldg. 1             |          |
| Patient Regstration/<br>Pre-Admission Testing                                                                                                | 4th Floor              | Medical Bldg. 2             |          |
| Patient Relations                                                                                                                            | 1st Floor              | Main Hospital               |          |
| PET Imaging                                                                                                                                  | _                      | North Campus<br>Bldg.       |          |
| Pre/Post Surgery Services                                                                                                                    | 1st Floor              | MainHospital/<br>Atrium     |          |
| Pulmonary Function                                                                                                                           | Ground Floor           | Main Hospital               | G        |
| Radiology                                                                                                                                    | 1st Floor              | Main Hospital               |          |
| Radiation Oncology                                                                                                                           | Ground Floor           | West Tower                  | D        |
| Rehabilitation Services - OT/PT                                                                                                              | 1st Floor              | Medical Bldg. 2             |          |
| Respiratory Therapy                                                                                                                          | Ground Floor           | Main Hospital               | G        |
| Ross Education Center & Boardroom                                                                                                            | Ground Floor           | Main Hospital/<br>Atrium    | G        |
| Sleep Disorders Center                                                                                                                       | Ground Floor           | Main Hospital               | G        |
| Surgical Intensive Care Unit (SICU)                                                                                                          | 1st Floor              | Main Hospital               |          |
| Ultrasound (Radiology)                                                                                                                       | 1st Floor              | Main Hospital               |          |
| Vascular Ultrasound (Radiology)                                                                                                              | 1st Floor              | Main Hospital               |          |
| West Center 1-10                                                                                                                             | 1st Floor              | West Tower                  |          |

| PATIENT ROOMS                 | FLOOR     | BUILDING      | ELEVATOR |
|-------------------------------|-----------|---------------|----------|
| Antepartum Rooms 250-258      | 2nd Floor | Main Hospital | LLLVAIOR |
| CCU Rooms 1-12                | 1st Floor | Main Hospital |          |
| CSICU Rooms 1-14              | 1st Floor |               |          |
|                               | -         | Main Hospital |          |
| ICU Rooms 1-12                | 1st Floor | Main Hospital |          |
| ICU Rooms 14-24               | 1st Floor | Main Hospital |          |
| Labor and Delivery Rooms 1-15 | 2nd Floor | Main Hospital | F        |
| Neurology Rooms 427-439       | 4th Floor | Main Hospital | F        |
| NICU Patient Rooms 1-31       | 2nd Floor | Seidman Tower | А        |
| Observation Rooms 401-426     | 4th Floor | Main Hospital | В        |
| Patient Rooms 1-24            | 3rd Floor | Seidman Tower | А        |
| Patient Rooms 3A 350-362      | 3rd Floor | West Tower    | F        |
| Patient Rooms 3B 363-375      | 3rd Floor | West Tower    | F        |
| Patient Rooms 3W 327-339      | 3rd Floor | Main Hospital | В        |
| Patient Rooms 4A 450-462      | 4th Floor | West Tower    | F        |
| Patient Rooms 4B 463-475      | 4th Floor | West Tower    | F        |
| Patient Rooms 501-539         | 5th Floor | Main Hospital | В        |
| Patient Rooms 1-24            | 5th Floor | Seidman Tower | А        |
| Pediatrics 315-326            | 3rd Floor | Main Hospital | В        |
| Postpartum Rooms 201-239      | 2nd Floor | Main Hospital | В        |
| Postpartum Rooms 301-314      | 3rd Floor | Main Hospital | В        |
| Progressive Care Rooms 1-24   | 4th Floor | Seidman Tower | А        |