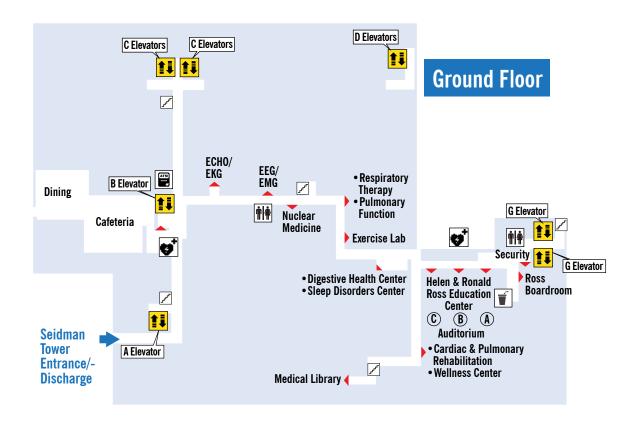

# Cafeteria

A full-service cafeteria is located on the ground floor of the hospital. In addition, food is also available in The Bistro, which is located in the Atrium on the first floor.

specific room numbers.

| DEPARTMENT                                                                                                                                   | FLOOR                  | BUILDING                    | ELEVATOR |
|----------------------------------------------------------------------------------------------------------------------------------------------|------------------------|-----------------------------|----------|
| Administration                                                                                                                               | 1st Floor              | Main Hospital               |          |
| Admitting (Patient Access)                                                                                                                   | 1st Floor              | Main Hospital/<br>Atrium    |          |
| Bistro                                                                                                                                       | 1st Floor              | Main Hospital/<br>Atrium    |          |
| Bone Density                                                                                                                                 | 2nd Floor              | Medical Bldg. 1             |          |
| Cafeteria/Dining                                                                                                                             | Ground Floor           | Main Hospital               | В        |
| Cardiac & Pulmonary Rehabilitation                                                                                                           | Ground Floor           | Main Hospital               | G        |
| Cashier                                                                                                                                      | 1st Floor              | Main Hospital/<br>Atrium    |          |
| Center for Corporate Health                                                                                                                  | 3rd Floor              | Medical Bldg. 2             |          |
| Chapel                                                                                                                                       | 1st Floor              | Main Hospital               |          |
| Childbirth Education                                                                                                                         | _                      | North Campus<br>Bldg.       |          |
| Chronic Care Services  • Anticoagulation Support Center  • Chronic Kidney Support Center  • Congestive Health Failure Center  • Wound Center | 2nd Floor              | Medical Bldg. 2             |          |
| Cleveland Clinic Cancer Center                                                                                                               | 2nd Floor              | West Tower                  | F        |
| Critical Care Waiting Room                                                                                                                   | 1st Floor              | Main Hospital               |          |
| CT (Radiology)                                                                                                                               | 1st Floor              | Main Hospital               |          |
| Diabetes Education                                                                                                                           | 3rd Floor              | Medical Bldg. 2             |          |
| Diagnostic Procedure Center                                                                                                                  | 1st Floor              | Main Hospital               |          |
| Dialysis Unit                                                                                                                                | 1st Floor              | Main Hospital               |          |
| Digestive Health Center                                                                                                                      | Ground Floor           | Main Hospital               | G        |
| EEG/EMG/ECHO/EKG                                                                                                                             | Ground Floor           | Main Hospital               |          |
| Emergency Department (Adult)                                                                                                                 | 1st Floor              | West Tower                  |          |
| Emergency Department (Pediatric)                                                                                                             | 1st Floor              | West Tower                  |          |
| Financial Counselor                                                                                                                          | 1st Floor              | Main Hospital/<br>Atrium    |          |
| Gift Shop                                                                                                                                    | 1st Floor              | Main Hospital               |          |
| GYN Oncology                                                                                                                                 | Ground Floor           | West Tower                  | D        |
| Hillcrest Atrium Pharmacy                                                                                                                    | 1st Floor              | Main Hospital/<br>Atrium    |          |
| HMB Radiology                                                                                                                                | 2nd Floor              | Medical Bldg. 1             |          |
| HMB Mammography                                                                                                                              | 2nd Floor              | Medical Bldg. 1             |          |
| Human Resources                                                                                                                              | 5th Floor<br>1st Floor | Medical Bldg. 1             |          |
| Interventional Radiology Labor & Delivery/                                                                                                   | 2nd/                   | Main Hospital Main Hospital | F        |
| Family Maternity Center                                                                                                                      | 3rd Floor              | iviaiii Hospitai            | В        |
| Laboratory Services                                                                                                                          | 1st Floor              | Main Hospital/<br>Atrium    |          |
| Mammography                                                                                                                                  | 1st Floor              | Main Hospital               |          |
| Medical Intensive Care Unit (MICU)                                                                                                           | 1st Floor              | Main Hospital               |          |
| Medical Records (Health<br>Information Services)                                                                                             | 1st Floor              | Main Hospital               |          |
| MRI (Radiology)                                                                                                                              | 1st Floor              | Main Hospital               |          |
| Neurological Institute                                                                                                                       | 1st Floor              | Seidman Tower               |          |
| Nuclear Medicine                                                                                                                             | Ground Floor           | Main Hospital               | G        |
| Open MRI                                                                                                                                     | 1st Floor              | Medical Bldg. 1             |          |
| Pain Management                                                                                                                              | 2nd Floor              | Medical Bldg. 1             |          |
| Patient Regstration/<br>Pre-Admission Testing                                                                                                | 4th Floor              | Medical Bldg. 2             |          |
| Patient Relations                                                                                                                            | 1st Floor              | Main Hospital               |          |
| PET Imaging                                                                                                                                  | _                      | North Campus<br>Bldg.       |          |
| Pre/Post Surgery Services                                                                                                                    | 1st Floor              | MainHospital/<br>Atrium     |          |
| Pulmonary Function                                                                                                                           | Ground Floor           | Main Hospital               | G        |
| Radiology                                                                                                                                    | 1st Floor              | Main Hospital               |          |
| Radiation Oncology                                                                                                                           | Ground Floor           | West Tower                  | D        |
| Rehabilitation Services - OT/PT                                                                                                              | 1st Floor              | Medical Bldg. 2             |          |
| Respiratory Therapy                                                                                                                          | Ground Floor           | Main Hospital               | G        |
| Ross Education Center & Boardroom                                                                                                            | Ground Floor           | Main Hospital/<br>Atrium    | G        |
| Sleep Disorders Center                                                                                                                       | Ground Floor           | Main Hospital               | G        |
| Surgical Intensive Care Unit (SICU)                                                                                                          | 1st Floor              | Main Hospital               |          |
| Ultrasound (Radiology)                                                                                                                       | 1st Floor              | Main Hospital               |          |
| Vascular Ultrasound (Radiology)                                                                                                              | 1st Floor              | Main Hospital               |          |
| West Center 1-10                                                                                                                             | 1st Floor              | West Tower                  |          |