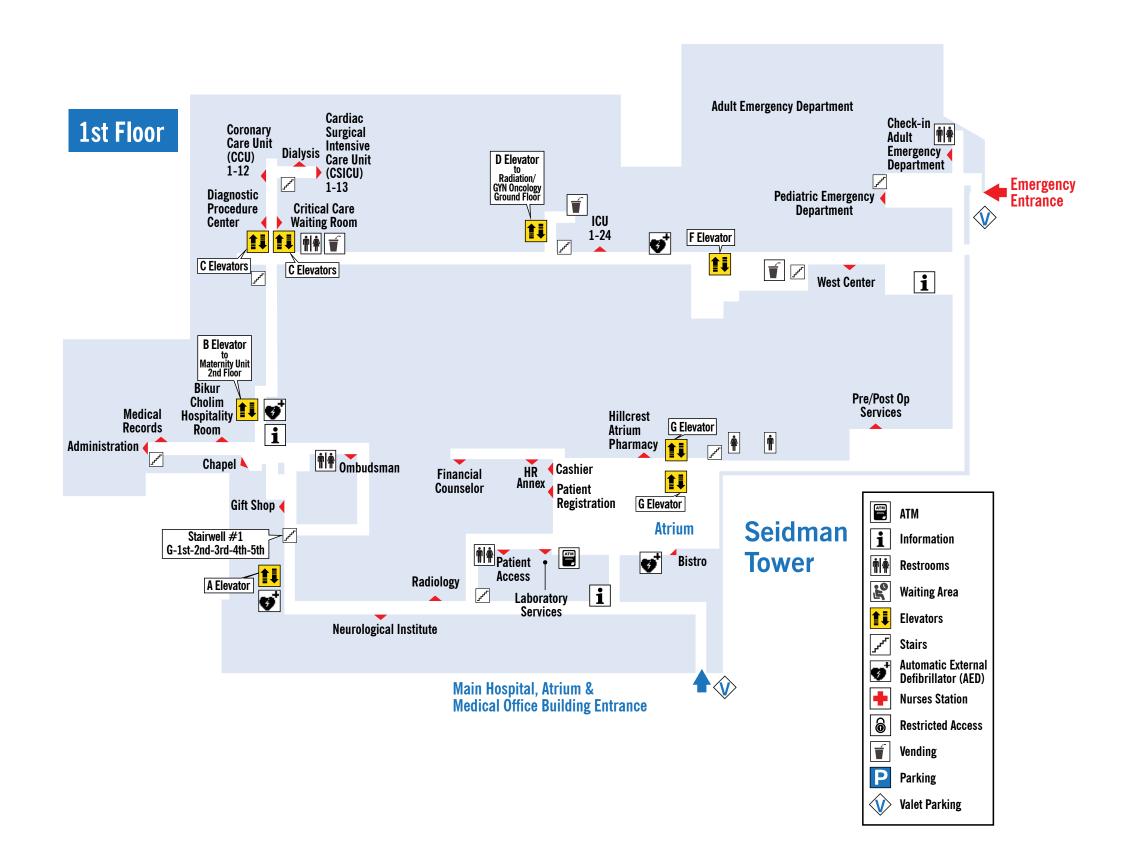

specific room numbers.

| DEPARTMENT                                                                                                                                   | FLOOR                  | BUILDING                    | ELEVATOR |
|----------------------------------------------------------------------------------------------------------------------------------------------|------------------------|-----------------------------|----------|
| Administration                                                                                                                               | 1st Floor              | Main Hospital               |          |
| Admitting (Patient Access)                                                                                                                   | 1st Floor              | Main Hospital/<br>Atrium    |          |
| Bistro                                                                                                                                       | 1st Floor              | Main Hospital/<br>Atrium    |          |
| Bone Density                                                                                                                                 | 2nd Floor              | Medical Bldg. 1             |          |
| Cafeteria/Dining                                                                                                                             | Ground Floor           | Main Hospital               | В        |
| Cardiac & Pulmonary Rehabilitation                                                                                                           | Ground Floor           | Main Hospital               | G        |
| Cashier                                                                                                                                      | 1st Floor              | Main Hospital/<br>Atrium    |          |
| Center for Corporate Health                                                                                                                  | 3rd Floor              | Medical Bldg. 2             |          |
| Chapel                                                                                                                                       | 1st Floor              | Main Hospital               |          |
| Childbirth Education                                                                                                                         | _                      | North Campus<br>Bldg.       |          |
| Chronic Care Services  • Anticoagulation Support Center  • Chronic Kidney Support Center  • Congestive Health Failure Center  • Wound Center | 2nd Floor              | Medical Bldg. 2             |          |
| Cleveland Clinic Cancer Center                                                                                                               | 2nd Floor              | West Tower                  | F        |
| Critical Care Waiting Room                                                                                                                   | 1st Floor              | Main Hospital               |          |
| CT (Radiology)                                                                                                                               | 1st Floor              | Main Hospital               |          |
| Diabetes Education                                                                                                                           | 3rd Floor              | Medical Bldg. 2             |          |
| Diagnostic Procedure Center                                                                                                                  | 1st Floor              | Main Hospital               |          |
| Dialysis Unit                                                                                                                                | 1st Floor              | Main Hospital               |          |
| Digestive Health Center                                                                                                                      | Ground Floor           | Main Hospital               | G        |
| EEG/EMG/ECHO/EKG                                                                                                                             | Ground Floor           | Main Hospital               |          |
| Emergency Department (Adult)                                                                                                                 | 1st Floor              | West Tower                  |          |
| Emergency Department (Pediatric)                                                                                                             | 1st Floor              | West Tower                  |          |
| Financial Counselor                                                                                                                          | 1st Floor              | Main Hospital/<br>Atrium    |          |
| Gift Shop                                                                                                                                    | 1st Floor              | Main Hospital               |          |
| GYN Oncology                                                                                                                                 | Ground Floor           | West Tower                  | D        |
| Hillcrest Atrium Pharmacy                                                                                                                    | 1st Floor              | Main Hospital/<br>Atrium    |          |
| HMB Radiology                                                                                                                                | 2nd Floor              | Medical Bldg. 1             |          |
| HMB Mammography                                                                                                                              | 2nd Floor              | Medical Bldg. 1             |          |
| Human Resources                                                                                                                              | 5th Floor<br>1st Floor | Medical Bldg. 1             |          |
| Interventional Radiology Labor & Delivery/                                                                                                   | 2nd/                   | Main Hospital Main Hospital | F        |
| Family Maternity Center                                                                                                                      | 3rd Floor              | iviaiii Hospitai            | В        |
| Laboratory Services                                                                                                                          | 1st Floor              | Main Hospital/<br>Atrium    |          |
| Mammography                                                                                                                                  | 1st Floor              | Main Hospital               |          |
| Medical Intensive Care Unit (MICU)                                                                                                           | 1st Floor              | Main Hospital               |          |
| Medical Records (Health<br>Information Services)                                                                                             | 1st Floor              | Main Hospital               |          |
| MRI (Radiology)                                                                                                                              | 1st Floor              | Main Hospital               |          |
| Neurological Institute                                                                                                                       | 1st Floor              | Seidman Tower               |          |
| Nuclear Medicine                                                                                                                             | Ground Floor           | Main Hospital               | G        |
| Open MRI                                                                                                                                     | 1st Floor              | Medical Bldg. 1             |          |
| Pain Management                                                                                                                              | 2nd Floor              | Medical Bldg. 1             |          |
| Patient Regstration/<br>Pre-Admission Testing                                                                                                | 4th Floor              | Medical Bldg. 2             |          |
| Patient Relations                                                                                                                            | 1st Floor              | Main Hospital               |          |
| PET Imaging                                                                                                                                  | _                      | North Campus<br>Bldg.       |          |
| Pre/Post Surgery Services                                                                                                                    | 1st Floor              | MainHospital/<br>Atrium     |          |
| Pulmonary Function                                                                                                                           | Ground Floor           | Main Hospital               | G        |
| Radiology                                                                                                                                    | 1st Floor              | Main Hospital               |          |
| Radiation Oncology                                                                                                                           | Ground Floor           | West Tower                  | D        |
| Rehabilitation Services - OT/PT                                                                                                              | 1st Floor              | Medical Bldg. 2             |          |
| Respiratory Therapy                                                                                                                          | Ground Floor           | Main Hospital               | G        |
| Ross Education Center & Boardroom                                                                                                            | Ground Floor           | Main Hospital/<br>Atrium    | G        |
| Sleep Disorders Center                                                                                                                       | Ground Floor           | Main Hospital               | G        |
| Surgical Intensive Care Unit (SICU)                                                                                                          | 1st Floor              | Main Hospital               |          |
| Ultrasound (Radiology)                                                                                                                       | 1st Floor              | Main Hospital               |          |
| Vascular Ultrasound (Radiology)                                                                                                              | 1st Floor              | Main Hospital               |          |
| West Center 1-10                                                                                                                             | 1st Floor              | West Tower                  |          |

| PATIENT ROOMS                 | FLOOR     | BUILDING      | ELEVATOR |
|-------------------------------|-----------|---------------|----------|
| Antepartum Rooms 250-258      | 2nd Floor | Main Hospital | LLLVAIOR |
| CCU Rooms 1-12                | 1st Floor | Main Hospital |          |
| CSICU Rooms 1-14              | 1st Floor |               |          |
|                               | -         | Main Hospital |          |
| ICU Rooms 1-12                | 1st Floor | Main Hospital |          |
| ICU Rooms 14-24               | 1st Floor | Main Hospital |          |
| Labor and Delivery Rooms 1-15 | 2nd Floor | Main Hospital | F        |
| Neurology Rooms 427-439       | 4th Floor | Main Hospital | F        |
| NICU Patient Rooms 1-31       | 2nd Floor | Seidman Tower | А        |
| Observation Rooms 401-426     | 4th Floor | Main Hospital | В        |
| Patient Rooms 1-24            | 3rd Floor | Seidman Tower | А        |
| Patient Rooms 3A 350-362      | 3rd Floor | West Tower    | F        |
| Patient Rooms 3B 363-375      | 3rd Floor | West Tower    | F        |
| Patient Rooms 3W 327-339      | 3rd Floor | Main Hospital | В        |
| Patient Rooms 4A 450-462      | 4th Floor | West Tower    | F        |
| Patient Rooms 4B 463-475      | 4th Floor | West Tower    | F        |
| Patient Rooms 501-539         | 5th Floor | Main Hospital | В        |
| Patient Rooms 1-24            | 5th Floor | Seidman Tower | А        |
| Pediatrics 315-326            | 3rd Floor | Main Hospital | В        |
| Postpartum Rooms 201-239      | 2nd Floor | Main Hospital | В        |
| Postpartum Rooms 301-314      | 3rd Floor | Main Hospital | В        |
| Progressive Care Rooms 1-24   | 4th Floor | Seidman Tower | А        |