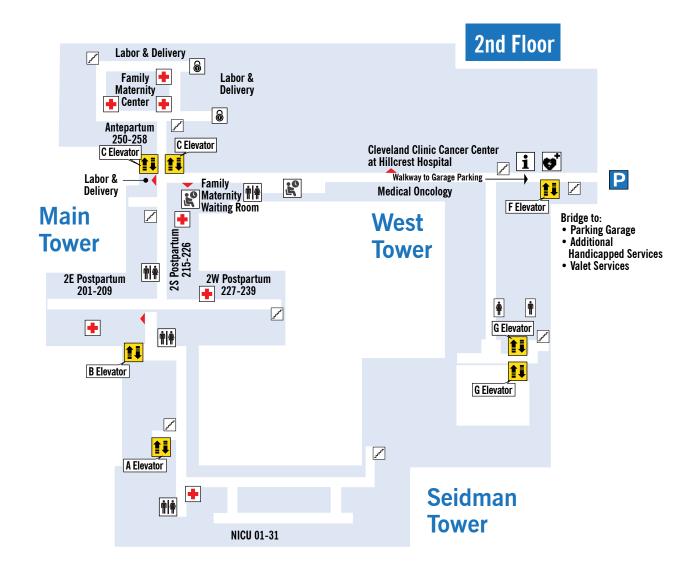

specific room numbers.

| DEPARTMENT                                                                                                                                   | FLOOR                  | BUILDING                    | ELEVATOR |
|----------------------------------------------------------------------------------------------------------------------------------------------|------------------------|-----------------------------|----------|
| Administration                                                                                                                               | 1st Floor              | Main Hospital               |          |
| Admitting (Patient Access)                                                                                                                   | 1st Floor              | Main Hospital/<br>Atrium    |          |
| Bistro                                                                                                                                       | 1st Floor              | Main Hospital/<br>Atrium    |          |
| Bone Density                                                                                                                                 | 2nd Floor              | Medical Bldg. 1             |          |
| Cafeteria/Dining                                                                                                                             | Ground Floor           | Main Hospital               | В        |
| Cardiac & Pulmonary Rehabilitation                                                                                                           | Ground Floor           | Main Hospital               | G        |
| Cashier                                                                                                                                      | 1st Floor              | Main Hospital/<br>Atrium    |          |
| Center for Corporate Health                                                                                                                  | 3rd Floor              | Medical Bldg. 2             |          |
| Chapel                                                                                                                                       | 1st Floor              | Main Hospital               |          |
| Childbirth Education                                                                                                                         | _                      | North Campus<br>Bldg.       |          |
| Chronic Care Services  • Anticoagulation Support Center  • Chronic Kidney Support Center  • Congestive Health Failure Center  • Wound Center | 2nd Floor              | Medical Bldg. 2             |          |
| Cleveland Clinic Cancer Center                                                                                                               | 2nd Floor              | West Tower                  | F        |
| Critical Care Waiting Room                                                                                                                   | 1st Floor              | Main Hospital               |          |
| CT (Radiology)                                                                                                                               | 1st Floor              | Main Hospital               |          |
| Diabetes Education                                                                                                                           | 3rd Floor              | Medical Bldg. 2             |          |
| Diagnostic Procedure Center                                                                                                                  | 1st Floor              | Main Hospital               |          |
| Dialysis Unit                                                                                                                                | 1st Floor              | Main Hospital               |          |
| Digestive Health Center                                                                                                                      | Ground Floor           | Main Hospital               | G        |
| EEG/EMG/ECHO/EKG                                                                                                                             | Ground Floor           | Main Hospital               |          |
| Emergency Department (Adult)                                                                                                                 | 1st Floor              | West Tower                  |          |
| Emergency Department (Pediatric)                                                                                                             | 1st Floor              | West Tower                  |          |
| Financial Counselor                                                                                                                          | 1st Floor              | Main Hospital/<br>Atrium    |          |
| Gift Shop                                                                                                                                    | 1st Floor              | Main Hospital               |          |
| GYN Oncology                                                                                                                                 | Ground Floor           | West Tower                  | D        |
| Hillcrest Atrium Pharmacy                                                                                                                    | 1st Floor              | Main Hospital/<br>Atrium    |          |
| HMB Radiology                                                                                                                                | 2nd Floor              | Medical Bldg. 1             |          |
| HMB Mammography                                                                                                                              | 2nd Floor              | Medical Bldg. 1             |          |
| Human Resources                                                                                                                              | 5th Floor<br>1st Floor | Medical Bldg. 1             |          |
| Interventional Radiology Labor & Delivery/                                                                                                   | 2nd/                   | Main Hospital Main Hospital | F        |
| Family Maternity Center                                                                                                                      | 3rd Floor              | iviaiii Hospitai            | В        |
| Laboratory Services                                                                                                                          | 1st Floor              | Main Hospital/<br>Atrium    |          |
| Mammography                                                                                                                                  | 1st Floor              | Main Hospital               |          |
| Medical Intensive Care Unit (MICU)                                                                                                           | 1st Floor              | Main Hospital               |          |
| Medical Records (Health<br>Information Services)                                                                                             | 1st Floor              | Main Hospital               |          |
| MRI (Radiology)                                                                                                                              | 1st Floor              | Main Hospital               |          |
| Neurological Institute                                                                                                                       | 1st Floor              | Seidman Tower               |          |
| Nuclear Medicine                                                                                                                             | Ground Floor           | Main Hospital               | G        |
| Open MRI                                                                                                                                     | 1st Floor              | Medical Bldg. 1             |          |
| Pain Management                                                                                                                              | 2nd Floor              | Medical Bldg. 1             |          |
| Patient Regstration/<br>Pre-Admission Testing                                                                                                | 4th Floor              | Medical Bldg. 2             |          |
| Patient Relations                                                                                                                            | 1st Floor              | Main Hospital               |          |
| PET Imaging                                                                                                                                  | _                      | North Campus<br>Bldg.       |          |
| Pre/Post Surgery Services                                                                                                                    | 1st Floor              | MainHospital/<br>Atrium     |          |
| Pulmonary Function                                                                                                                           | Ground Floor           | Main Hospital               | G        |
| Radiology                                                                                                                                    | 1st Floor              | Main Hospital               |          |
| Radiation Oncology                                                                                                                           | Ground Floor           | West Tower                  | D        |
| Rehabilitation Services - OT/PT                                                                                                              | 1st Floor              | Medical Bldg. 2             |          |
| Respiratory Therapy                                                                                                                          | Ground Floor           | Main Hospital               | G        |
| Ross Education Center & Boardroom                                                                                                            | Ground Floor           | Main Hospital/<br>Atrium    | G        |
| Sleep Disorders Center                                                                                                                       | Ground Floor           | Main Hospital               | G        |
| Surgical Intensive Care Unit (SICU)                                                                                                          | 1st Floor              | Main Hospital               |          |
| Ultrasound (Radiology)                                                                                                                       | 1st Floor              | Main Hospital               |          |
| Vascular Ultrasound (Radiology)                                                                                                              | 1st Floor              | Main Hospital               |          |
| West Center 1-10                                                                                                                             | 1st Floor              | West Tower                  |          |

| PATIENT ROOMS                 | FLOOR     | BUILDING      | ELEVATOR |
|-------------------------------|-----------|---------------|----------|
| Antepartum Rooms 250-258      | 2nd Floor | Main Hospital | LLLVAIOR |
| CCU Rooms 1-12                | 1st Floor | Main Hospital |          |
| CSICU Rooms 1-14              | 1st Floor |               |          |
|                               | -         | Main Hospital |          |
| ICU Rooms 1-12                | 1st Floor | Main Hospital |          |
| ICU Rooms 14-24               | 1st Floor | Main Hospital |          |
| Labor and Delivery Rooms 1-15 | 2nd Floor | Main Hospital | F        |
| Neurology Rooms 427-439       | 4th Floor | Main Hospital | F        |
| NICU Patient Rooms 1-31       | 2nd Floor | Seidman Tower | А        |
| Observation Rooms 401-426     | 4th Floor | Main Hospital | В        |
| Patient Rooms 1-24            | 3rd Floor | Seidman Tower | А        |
| Patient Rooms 3A 350-362      | 3rd Floor | West Tower    | F        |
| Patient Rooms 3B 363-375      | 3rd Floor | West Tower    | F        |
| Patient Rooms 3W 327-339      | 3rd Floor | Main Hospital | В        |
| Patient Rooms 4A 450-462      | 4th Floor | West Tower    | F        |
| Patient Rooms 4B 463-475      | 4th Floor | West Tower    | F        |
| Patient Rooms 501-539         | 5th Floor | Main Hospital | В        |
| Patient Rooms 1-24            | 5th Floor | Seidman Tower | А        |
| Pediatrics 315-326            | 3rd Floor | Main Hospital | В        |
| Postpartum Rooms 201-239      | 2nd Floor | Main Hospital | В        |
| Postpartum Rooms 301-314      | 3rd Floor | Main Hospital | В        |
| Progressive Care Rooms 1-24   | 4th Floor | Seidman Tower | А        |