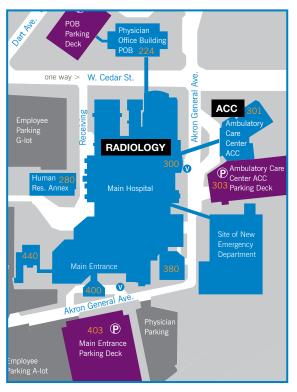

#### Akron General Department of Radiology

1 Akron General Avenue, Akron 44307 Phone: 330.344.6450 Fax: 330.344.7782

#### Akron General Ambulatory Care Center (ACC)

1 Akron General Avenue, Bldg. 301, Akron 44307 Phone: 330.344.7757 Fax: 330.996.5842

Lodi Hospital 225 Elyria St., Lodi 44254 Phone: 330.948.5531 Fax: 330.948.5539