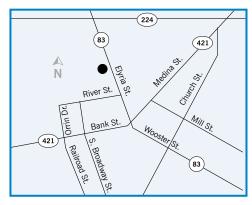

#### Akron General Ambulatory Care Center (ACC)

1 Akron General Avenue, Bldg. 301, Akron 44307 Phone: 330.344.7757 Fax: 330.996.5842

Lodi Hospital 225 Elyria St., Lodi 44254 Phone: 330.948.5531 Fax: 330.948.5539