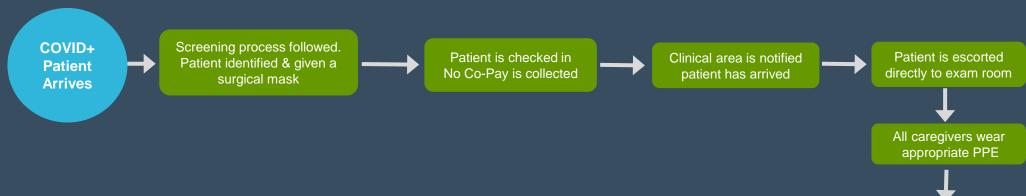

### Main Campus Ambulatory COVID+ Patient Journey

#### Day of Visit Prep

- Printed Appointment List at screening entrance with names of COVID+ patients to be seen that day.
- Communication between departments to prep for visit.

#### **Appointment Instructions**

- Required to wear mask
- Pt. identifies themselves at screening desk
- Reviews visitor limitations
- Review parking instruction