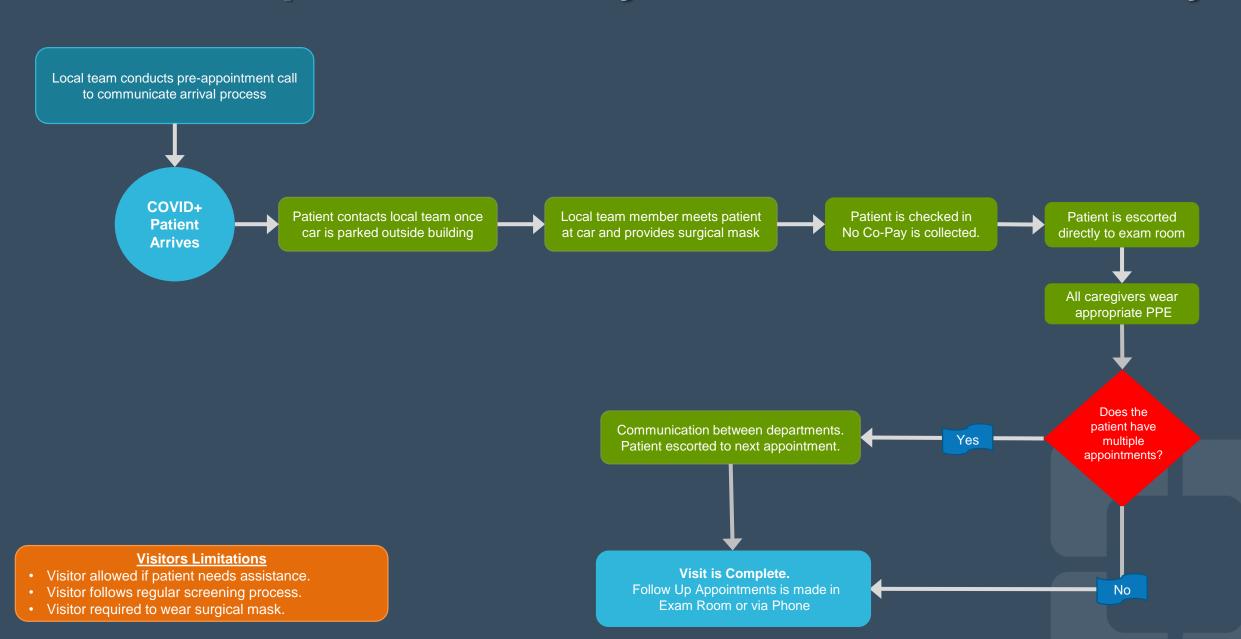

## Regional Ambulatory- COVID+ Patient Journey

#### **Visitors Limitations**

- · Visitor allowed if patient needs assistance.
- Visitor follows regular screening process.
- Visitor required to wear surgical mask.

#### **Appointment Instructions**

- Required to wear mask
- Pt. identifies themselves at screening desk
- Reviews visitor limitations
- Review parking instruction