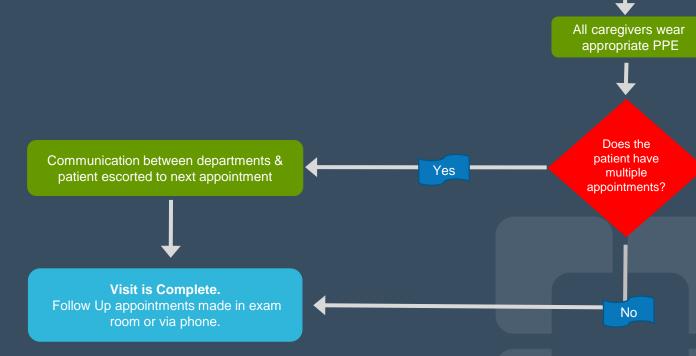

# Ambulatory- COVID+ Patient Journey

COVID+ Patient Seeking In Person Non- Covid Essential Appointment



## Regional Ambulatory- COVID+ Patient Journey

#### Day of Visit Prep

- Printed Appointment List at screening entrance with names of COVID+ patients to be seen that day.
- Communication between departments to prep for visit.



#### **Appointment Instructions**

- Required to wear mask
- Pt. identifies themselves at screening desk
- Reviews visitor limitations
- Review parking instruction

#### **Visitors Limitations**

- · Visitor allowed if patient needs assistance.
- Visitor follows regular screening process.
- Visitor required to wear surgical mask.



### Main Campus Ambulatory COVID+ Patient Journey