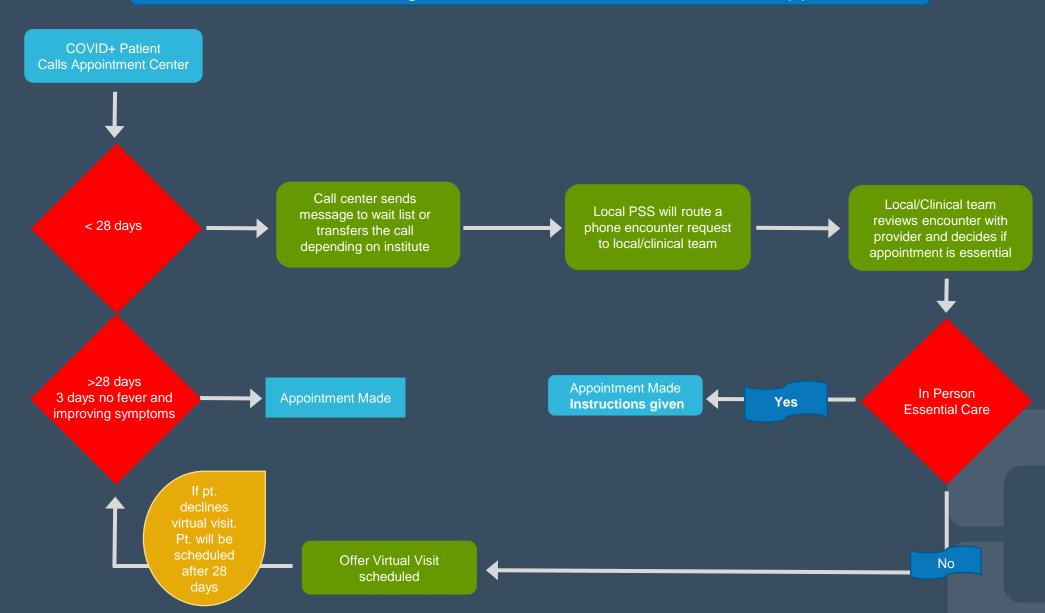

# Ambulatory- COVID+ Patient Journey

COVID+ Patient Seeking In Person Non- Covid Essential Appointment