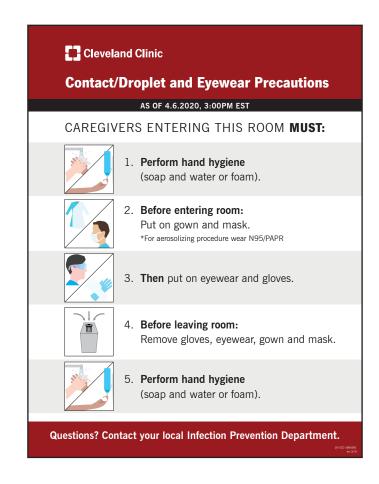

## **Contact, Droplet and Eyewear Policy**

New policy under development in PPM

## **Key elements:**

Use **Contact/Droplet and Eyewear Precautions** (with cranberry colored sign) for the following patients:

- 1. Rule out respiratory virus
  - Includes patients being tested for flu, RSV, COVID-19, respiratory viral panel
- 2. Positive COVID-19 patients remain in Contact/Droplet and Eyewear Precautions
  - No longer using Specified Precautions with black sign for COVID-19 positive patients

Adjust isolation based on virus identified per <u>Isolation for</u>
<u>Respiratory Viruses Policy</u>