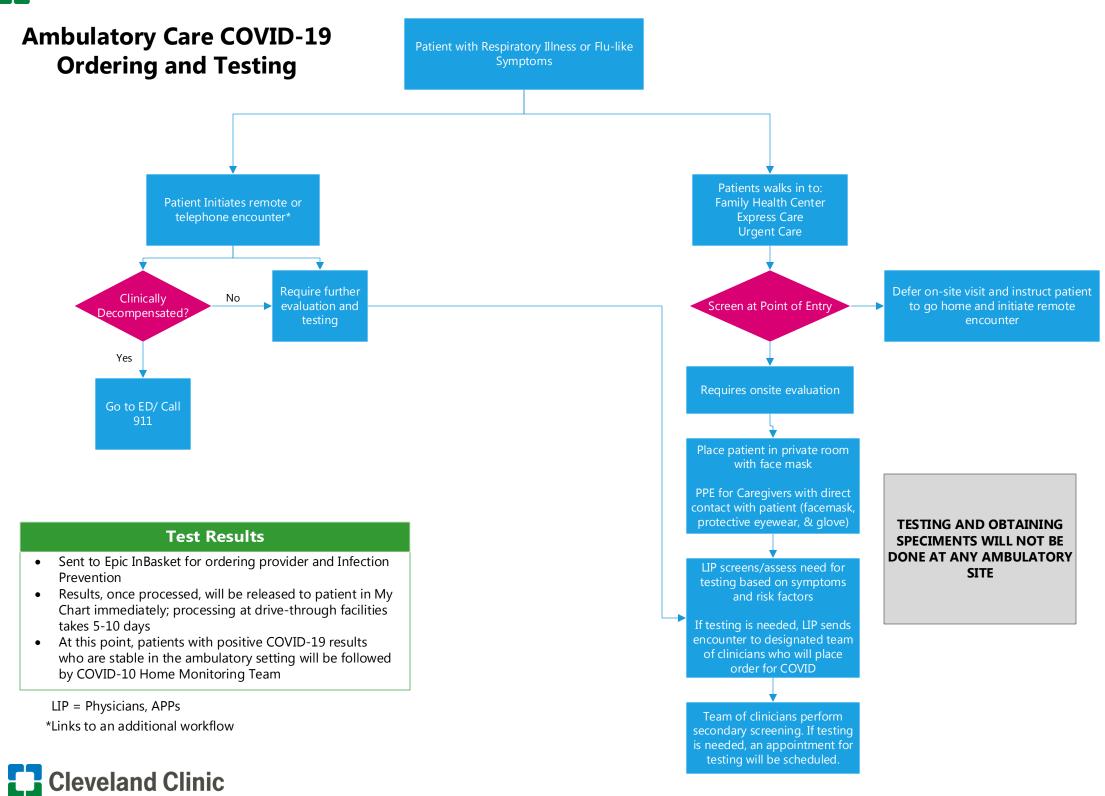

## SITE: **CASCADE TESTING**; Once order is placed for testing, patients must be Influenza and RSV will be performed • No Point of Care Testing to be done at educated on need for isolation until testing this time at any ambulatory site results: • Only Designated Testing ("swabbing") • If Influenza or RSV is POSITIVE, no site at Walker Building with scheduled further testing to be done No close contact appointment • If Influenza or RSV is NEGATIVE, Stay at home COVID testing will then be Use social distancing performed **EPIC ORDER: "COVID-19" CORONAVIRUS PANEL** Hand washing Cough etiquette • All patients need an Epic order from a **RESULT MESSAGING:** Separate bathroom if available provider for testing PRIOR to arrival to the Both positive and negative results for Influenza, RSV and COVID will automatically designated testing site be placed in Epic InBasket of Infection Prevention and the ordering provider Results, once processed, will be released to patient in My Chart immediately; processing at drive-through facilities takes 5-10 days **SPECIMEN COLLECTION** • If Influenza positive, provider to address treatment option • One nasopharyngeal swab to be obtained at the designated testing site • Infection Prevention will be in communication with local health department • Testing includes Influenza, RSV, and COVID Patient will be contacted by the Home Monitoring Team • Provider/Nurse care coordinator to notify patient with following information: • "Your COVID-19 test is positive. Please continue isolation at home and avoid public areas. The local health department has been notified and will be contacting you regarding next steps. If your symptoms get worse, including difficulty breathing, please go to the local emergency department." If COVID-19 is NEGATIVE: • Results, once processed, will be released to patient in My Chart immediately; processing at drive-through facilities takes 5-10 days No other formal contact will be made at this time