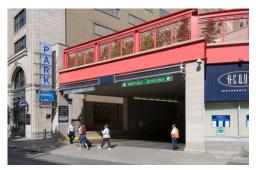

## **Green P Directions**

Driving North on Yonge, turn right at The Esplanade (follow green P sign).

Parking is on your right.

Once parked, go west on The Esplanade. Go right (North) on Yonge street.

Go left (West) on Front street. Enter Brookfield Place at 10 Front Street West.