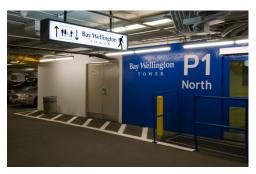

## Brookfield Place (Public Parking) directions

Driving North on Yonge, turn left on Front street. Underground parking on your right.

Once parked, walk to the Bay Wellington tower elevators.

Take the elevators to the ground floor.