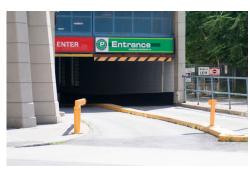

## Brookfield Place (Public Parking) directions

Driving North on Yonge, turn left on Front street. Underground parking on your right.

Once parked, walk to the Bay Wellington tower elevators.

Take the elevators to the ground floor.