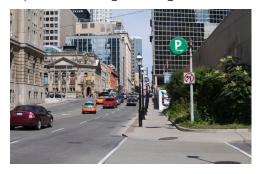

## **Green P Directions**

Driving North on Yonge, turn right at The Esplanade (follow green P sign).

Parking is on your right.

Once parked, go west on The Esplanade. Go right (North) on Yonge street.

Go left (West) on Front street. Enter Brookfield Place at 10 Front Street West.