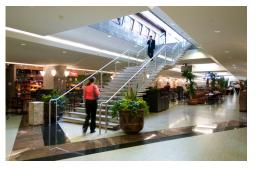

## **Union Station directions**

Exit subway through Bay Street doors. Turn right and follow signs to Brookfield Place. You can access the clinic without going outside.

Simply follow the signs to Brookfield Place. Walk past Starbucks and stay to the left.

You will walk through a hallway of shops, walk to the end of the hallway.

At the end of the hallway, walk up the stairs to the lobby of the Brookfield Place.