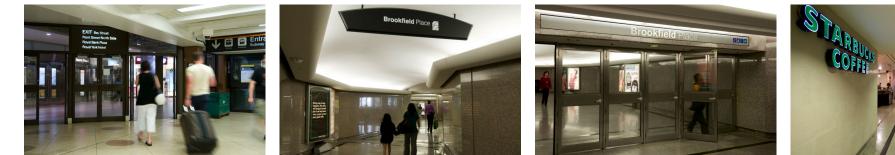

## **Union Station directions**

Exit subway through Bay Street doors. Turn right and follow signs to Brookfield Place. You can access the clinic without going outside.

Simply follow the signs to Brookfield Place. Walk past Starbucks and stay to the left.